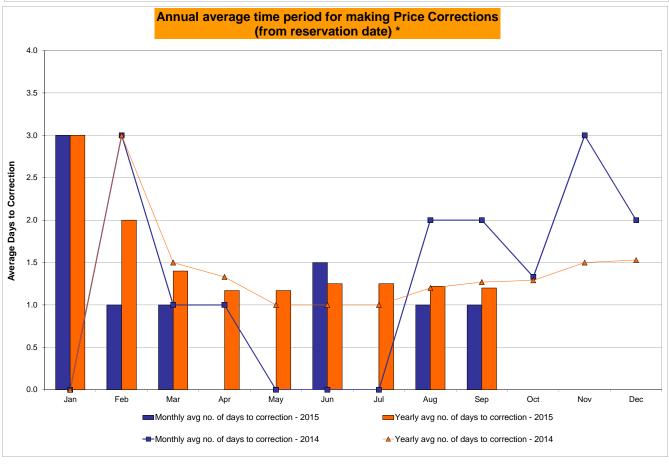

<br>8,729<br>0.00%<br>0.11%<br>0<br>720<br>0.00%<br>1.11% | 0<br>744<br>0.00%<br>0.35%<br>0<br>8,999<br>0.00%<br>0.10%<br>5<br>744<br>0.67%<br>1.04% | 11<br>8,975<br>0.12%<br>0.10%<br>11<br>744<br>1.48%<br>1.10%                                               | 1<br>720<br>0.14%<br>0.35%<br>1<br>8,779<br>0.01%<br>0.09%<br>17<br>720<br>2.36%<br>1.24%                 | 4<br>744<br>0.54%<br>0.37%<br>9<br>9,026<br>0.10%<br>0.09%<br>20<br>744<br>2.69%<br>1.38%         | 4<br>721<br>0.55%<br>0.39%<br>33<br>8,763<br>0.38%<br>0.12%<br>9<br>721<br>1.25%<br>1.37%                 | 1<br>744<br>0.13%<br>0.37%<br>1<br>9,030<br>0.01%<br>0.11%<br>11<br>744<br>1.48%<br>1.38%                 |

<sup>\*</sup> Calendar days from reservation date.

Market Mitigation and Analysis Prepared: 10/6/2015 10:35 AM





<sup>\*</sup> Calendar days from reservation date.





|        |                  |                |              |                | <u>Virtual</u> | Load and | Supp             | ly Zonal       | Statistic    | s (Avera       | ge MWh/da      | y) - 2015 |                  |                |           |              |              |
|--------|------------------|----------------|--------------|----------------|----------------|----------|------------------|----------------|--------------|----------------|----------------|-----------|------------------|----------------|-----------|--------------|--------------|
|        |                  | T              |              | T              |                |          |                  |                |              | T              |