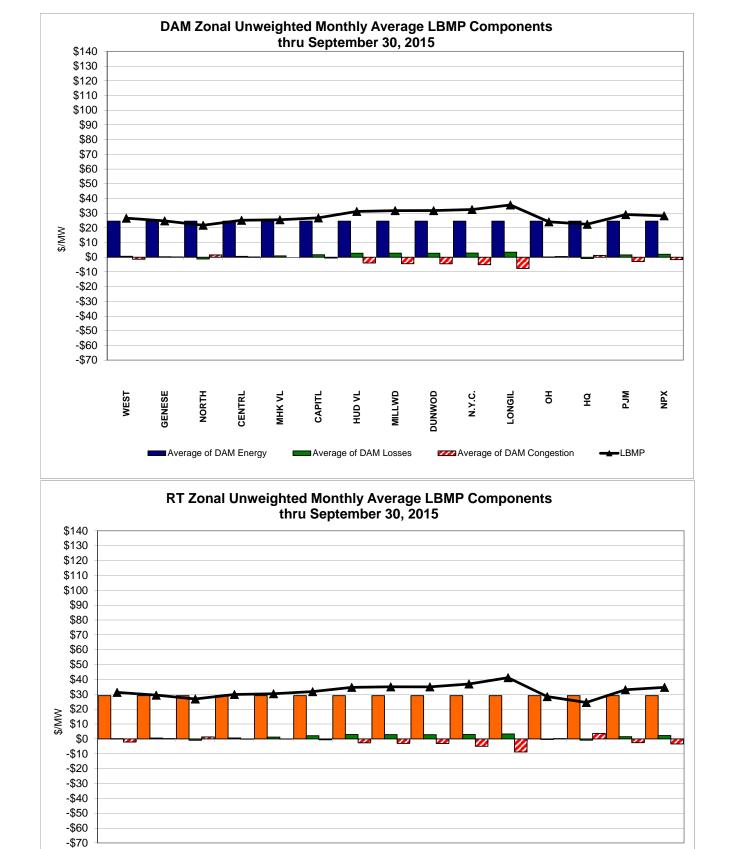

# Market Performance Highlights for September 2015

- LBMP for September is \$34.39/MWh; higher than \$33.09/MWh in August 2015 and lower than \$37.63/MWh in September 2014.
  - Day Ahead and Real Time Load Weighted LBMPs are higher compared to August.
- September 2015 average year-to-date monthly cost of \$48.60/MWh is a 38% decrease from \$78.07/MWh in September 2014.
- Average daily sendout is 473 GWh/day in September; lower than 511 GWh/day in August 2015 and higher than 442 GWh/day in September 2014.
- Natural gas prices were lower compared to the previous month and distillate prices were mixed compared to the previous month.
  - Natural Gas (Transco Z6 NY) was \$2.09/MMBtu, down from \$2.38/MMBtu in August.
  - Jet Kerosene Gulf Coast was \$10.39/MMBtu, up from \$10.34/MMBtu in August.
  - Ultra Low Sulfur No.2 Diesel NY Harbor was \$10.79/MMBtu, down from \$10.86/MMBtu in August.
- Uplift per MWh is lower compared to the previous month.
  - Uplift (not including NYISO cost of operations) is (\$0.14)/MWh; lower than \$0.03/MWh in August.
    - The Local Reliability Share is \$0.22/MWh, lower than \$0.36 in August.
    - The Statewide Share is (\$0.36)/MWh, lower than (\$0.33)/MWh in August.
  - TSA \$ per NYC MWh is \$0.01/MWh.
- Total uplift costs (Schedule 1 components including NYISO Cost of Operations) are lower than August.