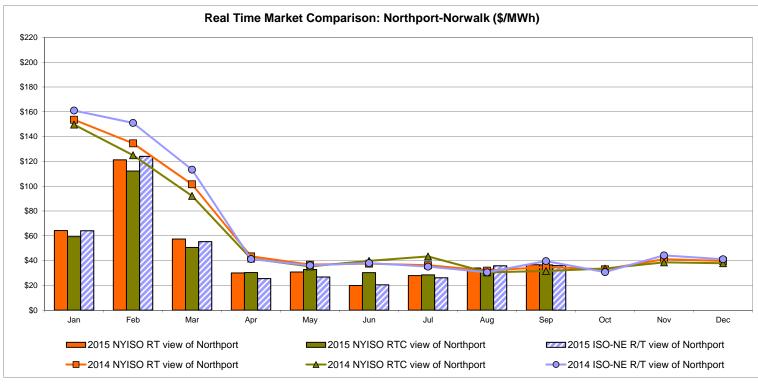

nd Analysis Prepared: 10/5/2015 5:38 PM

<sup>\*</sup> Straight LBMP averages













Average of RT Energy

Average of RT Congestion

Average of RT Losses

MPX

**L**BMP

## **External Comparison ISO-New England**





# **External Comparison PJM**





#### **External Comparison Ontario IESO**





Notes: Exchange factor used for September 2015 was 0.7538 to US

HOEP: Hourly Ontario Energy Price Pre-Dispatch: Projected Energy Price

## **External Controllable Line: Cross Sound Cable (New England)**





#### Note:

ISO-NE Forecast is an advisory posting @ 18:00 day before.

The DAM and R/T prices at the Shorham 13899 interface are used for ISO-NE.

The DAM and R/T prices at the CSC interface are used for NYISO.

## **External Controllable Line: Northport - Norwalk (New England)**





#### Note:

ISO-NE Forecast is an advisory posting @ 18:00 day before.

The DAM and R/T prices at the Northport 138 interface are used for ISO-NE.

The DAM and R/T prices at the 1385 interface are used for NYISO.

# **External Controllable Line: Neptune (PJM)**





## **External Comparison Hydro-Quebec**





Note:

Hydro-Quebec Prices are unavailable.

# **External Controllable Line: Linden VFT (PJM)**





# **External Controllable Line: Hudson (PJM)**





#### **NYISO Real Time Price Correction Statistics**

| 2015