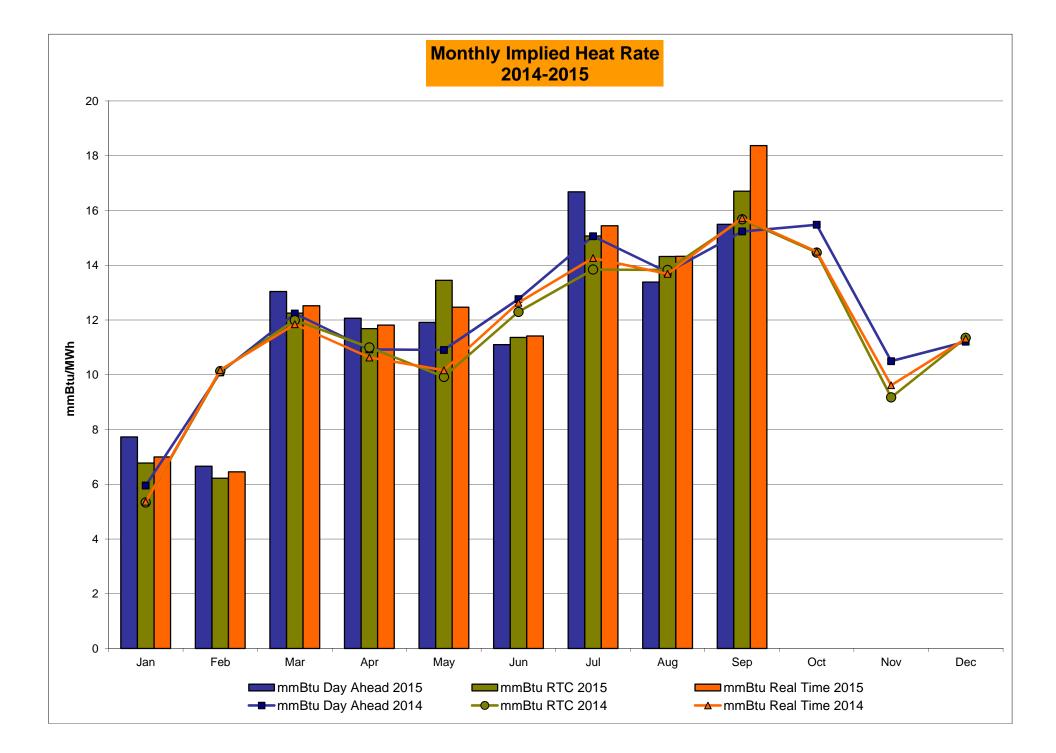

# Market Performance Highlights for September 2015

- LBMP for September is \$34.39/MWh; higher than \$33.09/MWh in August 2015 and lower than \$37.63/MWh in September 2014.
  - Day Ahead and Real Time Load Weighted LBMPs are higher compared to August.
- September 2015 average year-to-date monthly cost of \$48.60/MWh is a 38% decrease from \$78.07/MWh in September 2014.
- Average daily sendout is 473 GWh/day in September; lower than 511 GWh/day in August 2015 and higher than 442 GWh/day in September 2014.
- Natural gas prices were lower compared to the previous month and distillate prices were mixed compared to the previous month.
  - Natural Gas (Transco Z6 NY) was \$2.09/MMBtu, down from \$2.38/MMBtu in August.
  - Jet Kerosene Gulf Coast was \$10.39/MMBtu, up from \$10.34/MMBtu in August.
  - Ultra Low Sulfur No.2 Diesel NY Harbor was \$10.79/MMBtu, down from \$10.86/MMBtu in August.
- Uplift per MWh is lower compared to the previous month.
  - Uplift (not including NYISO cost of operations) is (\$0.14)/MWh; lower than \$0.03/MWh in August.
    - The Local Reliability Share is \$0.22/MWh, lower than \$0.36 in August.
    - The Statewide Share is (\$0.36)/MWh, lower than (\$0.33)/MWh in August.
  - TSA \$ per NYC MWh is \$0.01/MWh.
- Total uplift costs (Schedule 1 components including NYISO Cost of Operations) are lower than August.