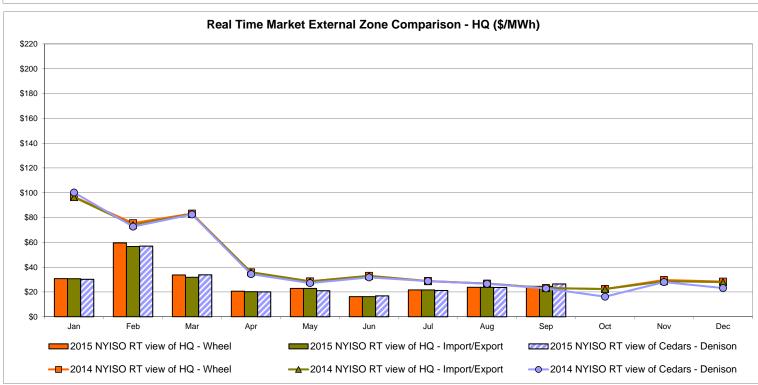

Exchange factor used for September 2015 was 0.7538 to US

HOEP: Hourly Ontario Energy Price Pre-Dispatch: Projected Energy Price

## **External Controllable Line: Cross Sound Cable (New England)**





#### Note:

ISO-NE Forecast is an advisory posting @ 18:00 day before.

The DAM and R/T prices at the Shorham 13899 interface are used for ISO-NE.

The DAM and R/T prices at the CSC interface are used for NYISO.

## **External Controllable Line: Northport - Norwalk (New England)**





#### Note:

ISO-NE Forecast is an advisory posting @ 18:00 day before.

The DAM and R/T prices at the Northport 138 interface are used for ISO-NE.

The DAM and R/T prices at the 1385 interface are used for NYISO.

# **External Controllable Line: Neptune (PJM)**





## **External Comparison Hydro-Quebec**





Note:

Hydro-Quebec Prices are unavailable.

# **External Controllable Line: Linden VFT (PJM)**





# **External Controllable Line: Hudson (PJM)**





#### **NYISO Real Time Price Correction Statistics**

| 2015                                                                                                                                                                                                                                                                                                                                                                                                                                                            |