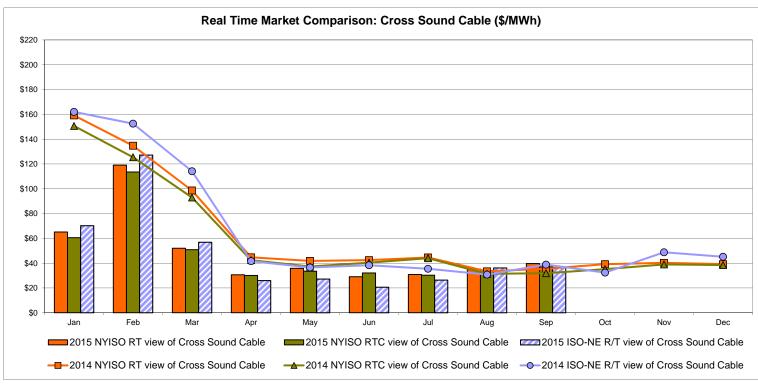

r>CABLE<br>Controllable<br>Line<br>34.78<br>17.01 | NORWALK<br>Controllable<br>Line<br>32.82<br>14.64 | 233.86<br>16.52<br>36.06               | 27.74                                  | 20.51 Controllable Line 31.83 14.64    | 21.29<br>9.29                         |

Market Mitigation and Analysis Prepared: 10/5/2015 5:38 PM

<sup>\*</sup> Straight LBMP averages













Average of RT Energy

Average of RT Congestion

Average of RT Losses

MPX

**L**BMP

## **External Comparison ISO-New England**





# **External Comparison PJM**





#### **External Comparison Ontario IESO**





Notes: Exchange factor used for September 2015 was 0.7538 to US

HOEP: Hourly Ontario Energy Price Pre-Dispatch: Projected Energy Price

## **External Controllable Line: Cross Sound Cable (New England)**





#### Note:

ISO-NE Forecast is an advisory posting @ 18:00 day before.

The DAM and R/T prices at the Shorham 13899 interface are used for ISO-NE.

The DAM and R/T prices at the CSC interface are used for NYISO.

## **External Controllable Line: Northport - Norwalk (New England)**





#### Note:

ISO-NE Forecast is an advisory posting @ 18:00 day before.

The DAM and R/T prices at the Northport 138 interface are used for ISO-NE.

The DAM and R/T prices at the 1385 interface are used for NYISO.

# **External Controllable Line: Neptune (PJM)**





## **External Comparison Hydro-Quebec**





Note:

Hydro-Quebec Prices are unavailable.

# **External Controllable Line: Linden VFT (PJM)**





# **External Controllable Line: Hudson (PJM)**





#### **NYISO Real Time Price Correction Statis