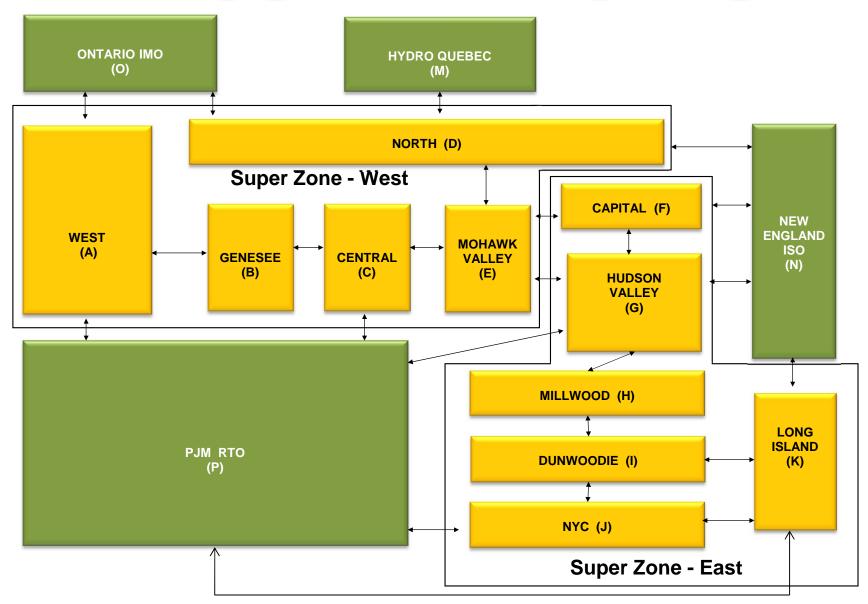

| 5.66 3.41 3.08 0.91 0.21 0.21 7.67  3.57 0.98 2.25 0.17 0.02 0.02 7.62 0.21  3.23 0.60 2.09 0.05 0.00 0.00           | 9.41<br>3.76<br>4.40<br>0.27<br>0.14<br>0.14<br>8.21<br>4.32<br>2.99<br>0.25<br>0.13<br>0.00<br>0.00<br>10.36<br>0.20<br>4.47<br>3.10<br>0.42<br>0.20<br>0.00<br>0.00          | 7.04 3.82 3.58 0.89 0.53 0.53 7.74  2.86 2.46 0.00 0.00 0.00 9.42 0.20  4.51 4.12 0.00 0.00 0.00 0.00 0.00 0.00 0.00 0 | 5.73<br>3.82<br>2.45<br>0.95<br>0.60<br>0.60<br>7.12<br>6.51<br>3.48<br>3.62<br>1.39<br>0.15<br>0.15<br>9.99<br>0.17<br>8.45<br>4.14<br>5.23<br>1.69<br>0.16 |

Market Mitigation and Analysis Prepared: 10/2/2015 7:34 AM

# NYISO In City Energy Mitigation - AMP (NYC Zone) 2014 - 2015 Percentage of committed unit-hours mitigated









# NYISO LBMP ZONES



#### **Billing Codes for Chart 4-C**

| Chart - C Category Name                   | Billing Code | Billing Category Name                                                              |
|-------------------------------------------|--------------|------------------------------------------------------------------------------------|
| Bid Production Cost Guarantee Balancing   | 81203        | Balancing NYISO Bid Production Cost Guarantee - Internal Units                     |
| Bid Production Cost Guarantee Balancing   | 81204        | Balancing NYISO Bid Production Cost Guarantee - External Units                     |
| Bid Production Cost Guarantee Balancing   | 81205        | Balancing NYISO Bid Production Cost Guarantee Expenditure due to Curtailed Imports |
| Bid Production Cost Guarante