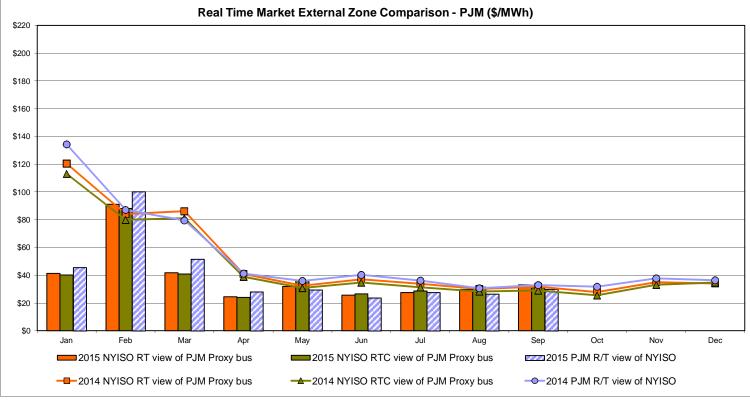

Deviation  RTC LBMP Unweighted Price * Standard Deviation | Zone O<br>24.07<br>8.57 | QUEBEC<br>(Wheel) (I<br>Zone M<br>22.42<br>9.46<br>22.74 | QUEBEC Import/Export)  Zone M  22.42 9.46    | <b>Zone P</b> 29.00 13.00 | <b>Zone N</b> 28.17 12.14 | SOUND<br>CABLE<br>Controllable<br>Line<br>34.78<br>17.01 | NORWALK<br>Controllable<br>Line<br>32.82<br>14.64 | 233.86<br>16.52<br>36.06               | 27.74                                  | 20.51 Controllable Line 31.83 14.64    | 21.29<br>9.29                         |

Market Mitigation and Analysis Prepared: 10/5/2015 5:38 PM

<sup>\*</sup> Straight LBMP averages













Average of RT Energy

Average of RT Congestion

Average of RT Losses

MPX

**L**BMP

## **External Comparison ISO-New England**





# **External Comparison PJM**





#### **External Comparison Ontario IESO**





Notes: Exchange factor used for September 2015 was 0.7538 to US

HOEP: Hourly Ontario Energy Price Pre-Dispatch: Projected Energy Price

## **External Controllable Line: Cross Sound Cable (New England)**





#### Note:

ISO-NE Forecast is an advisory posting @ 18:00 day before.

The DAM and R/T prices at the Shorham 13899 interface are used for ISO-NE.

The DAM and R/T prices at the CSC interface are used for NYISO.

## **External Controllable Line: Northport - Norwalk (New England)**





#### Note:

ISO-NE Forecast is an advisory posting @ 18:00 day before.

The DAM and R/T prices at the Northport 138 interface are used for ISO-NE.

The DAM and R/T prices at the 1385 interface are used for NYISO.

# **External Controllable Line: Neptune (