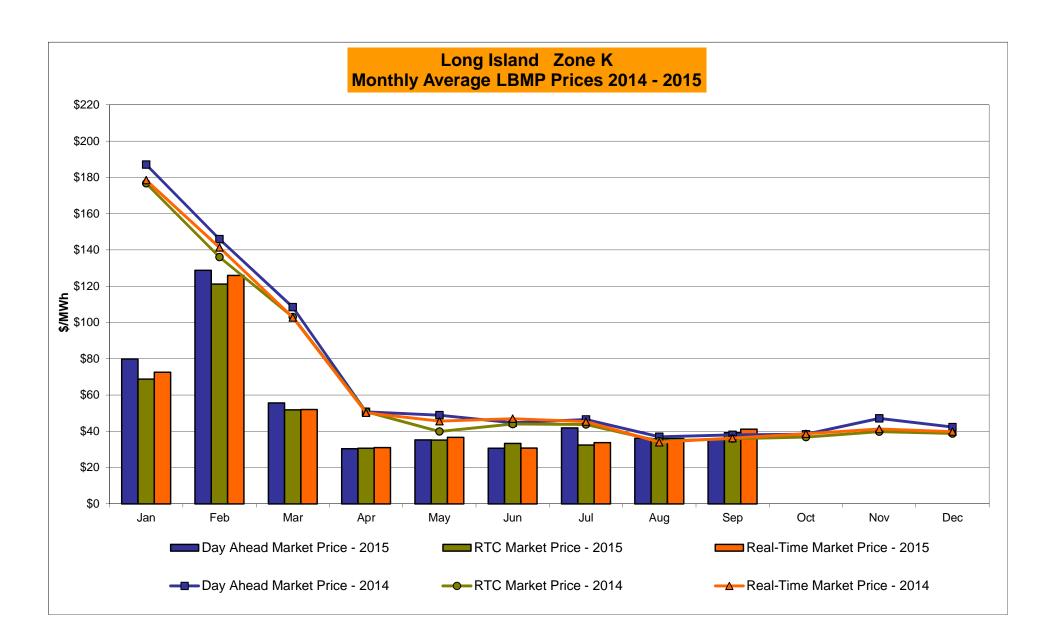

# NYISO Average Cost/MWh (Energy and Ancillary Services) \* from the LBMP Customer point of view

| 2015                            | January        | February        | March  | <u>April</u> | May    | <u>June</u> | <u>July</u> | August | September        | October | November | December |
|---------------------------------|----------------|-----------------|--------|--------------|--------|-------------|-------------|--------|------------------|---------|----------|----------|
| LBMP                            | 59.61          | 114.37          | 52.09  | 28.36        | 32.98  | 28.19       | 34.78       | 33.09  | 34.39            |         |          |          |
| NTAC                            | 0.32           | 0.35            | 0.41   | 0.64         | 0.56   | 0.80        | 0.55        | 0.60   | 0.73             |         |          |          |
| Reserve                         | 0.27           | 0.37            | 0.56   | 0.36         | 0.38   | 0.24        | 0.27        | 0.20   | 0.28             |         |          |          |
| Regulation                      | 0.10           | 0.18            | 0.11   | 0.12         | 0.10   | 0.13        | 0.12        | 0.12   | 0.10             |         |          |          |
| NYISO Cost of Operations        | 0.70           | 0.70            | 0.70   | 0.70         | 0.70   | 0.70        | 0.70        | 0.70   | 0.70             |         |          |          |
| Uplift                          | (0.48)         | (1.09)          | (0.68) | (0.15)       | 0.28   | 0.33        | 0.04        | 0.03   | (0.14)           |         |          |          |
| Uplift: Local Reliability Share | 0.25           | 0.33            | 0.13   | 0.27         | 0.32   | 0.37        | 0.34        | 0.36   | 0.22             |         |          |          |
| Uplift: Statewide Share         | (0.73)         | (1.42)          | (0.81) | (0.42)       | (0.04) | (0.03)      | (0.31)      | (0.33) | (0.37)           |         |          |          |
| Voltage Support and Black Start | 0.39           | 0.39            | 0.39   | 0.39         | 0.39   | 0.39        | 0.39        | 0.39   | 0.39             |         |          |          |
| Avg Monthly Cost                | 60.91          | 115.27          | 53.58  | 30.41        | 35.39  | 30.79       | 36.84       | 35.13  | 36.45            |         |          |          |
| Avg Wollding Cost               | 00.91          | 113.21          | 33.30  | 30.41        | 33.39  | 30.79       | 30.04       | 33.13  | 30.43            |         |          |          |
| Avg YTD Cost                    | 60.91          | 87.73           | 76.64  | 66.82        | 60.97  | 56.02       | 52.77       | 50.20  | 48.60            |         |          |          |
| TSA \$ per NYC MWh              | 0.00           | 0.00            | 0.00   | 0.00         | 0.17   | 0.50        | 0.07        | 0.06   | 0.01             |         |          |          |
| 2014                            | <u>January</u> | <u>February</u> | March  | <u>April</u> | May    | <u>June</u> | <u>July</u> | August | <u>September</u> | October | November | December |
| LBMP                            | 183.36         | 123.19          | 109.58 | 46.09        | 40.30  | 43.39       | 43.97       | 34.48  | 37.63            | 35.61   | 42.89    | 38.08    |
| NTAC                            | 0.56           | 0.64            | 0.39   | 1.18         | 0.69   | 0.78        | 0.43        | 0.41   | 0.50             | 0.57    | 0.68     | 0.86     |
| Reserve                         | 0.78           | 0.49            | 0.56   | 0.46         | 0.03   | 0.75        | 0.43        | 0.41   | 0.30             | 0.48    | 0.37     | 0.23     |
| Regulation                      | 0.76           | 0.43            | 0.30   | 0.40         | 0.20   | 0.12        | 0.20        | 0.20   | 0.29             | 0.40    | 0.37     | 0.23     |
| NYISO Cost of Operations        | 0.69           | 0.69            | 0.69   | 0.13         | 0.12   | 0.12        | 0.12        | 0.13   | 0.69             | 0.12    | 0.69     | 0.69     |
| Uplift                          | 0.09           | 0.56            | 0.09   | (0.09)       | 0.09   | (0.21)      | (0.26)      | (0.19) | (0.20)           | (0.24)  | (0.40)   | (0.20)   |
| Uplift: Local Reliability Share | 1.43           | 0.75            | 0.62   | 0.15         | 0.51   | 0.32        | 0.29        | 0.13)  | 0.26             | 0.24)   | 0.40)    | 0.13     |
| Uplift: Statewide Share         | (1.21)         | (0.19)          | (0.27) | (0.24)       | (0.44) | (0.53)      | (0.55)      | (0.45) | (0.46)           | (0.50)  | (0.64)   | (0.33)   |
| Voltage Support and Black Start | 0.36           | 0.36            | 0.36   | 0.36         | 0.36   | 0.36        | 0.36        | 0.36   | 0.36             | 0.36    | 0.36     | 0.36     |
| Avg Monthly Cost                | 186.24         | 126.14          | -      | 48.82        | 42.51  |             | 45.57       | 36.14  |                  | 37.59   | 44.71    | 40.09    |
| Avg Monthly Cost                | 100.24         | 120.14          | 112.15 | 40.02        | 42.31  | 45.39       | 45.57       | 30.14  | 39.38            | 37.59   | 44.71    | 40.09    |
| Avg YTD Cost                    | 186.24         | 157.93          | 142.77 | 121.97       | 108.36 | 97.84       | 89.46       | 82.60  | 78.07            | 74.63   | 72.06    | 69.31    |
| TSA \$ per NYC MWh              | 0.00           | 0.00            | 0.00   | 0.00         | 0.00   | 0.03        | 0.35        | 0.00   | 0.42             | 0.00    | 0.00     | 0.00     |
| 2013                            | January        | <u>February</u> | March  | <u>April</u> | May    | <u>June</u> | <u>July</u> | August | September        | October | November | December |
| LBMP                            | 79.77          | 85.76           | 48.94  | 44.47        | 52.21  | 50.17       | 68.49       | 40.81  | 44.24            | 39.85   | 43.30    | 66.41    |
| NTAC                            | 0.79           | 0.83            | 0.76   | 0.90         | 0.85   | 0.86        | 0.66        | 0.28   | 0.57             | 0.87    | 1.08     | 0.59     |
| Reserve                         | 0.38           | 0.44            | 0.43   | 0.36         | 0.49   | 0.34        | 0.50        | 0.32   | 0.38             | 0.42    | 0.38     | 0.44     |
| Regulation                      | 0.13           | 0.13            | 0.10   | 0.11         | 0.09   | 0.13        | 0.11        | 0.13   | 0.13             | 0.16    | 0.13     | 0.12     |
| NYISO Cost of Operations        | 0.69           | 0.69            | 0.69   | 0.69         | 0.69   | 0.69        | 0.69        | 0.69   | 0.69             | 0.69    | 0.69     | 0.69     |
| Uplift                          | 0.21           | (0.15)          | (0.33) | 0.02         | 0.41   | 0.49        | 2.06        | 0.03   | (0.05)           | 0.18    | (0.07)   | (0.25)   |
| Uplift: Local Reliability Share | 0.44           | 0.40            | 0.19   | 0.37         | 0.58   | 0.81        | 1.27        | 0.49   | 0.31             | 0.38    | 0.19     | 0.12     |
| Uplift: Statewide Share         | (0.23)         | (0.55)          | (0.52) | (0.35)       | (0.17) | (0.31)      | 0.79        | (0.46) | (0.36)           | (0.19)  | (0.25)   | (0.37)   |
| Voltage Support and Black Start | 0.36           | 0.36            | 0.36   | 0.36         | 0.36   | 0.36        | 0.36        | 0.36   | 0.36             | 0.36    | 0.36     | 0.36     |
| Avg Monthly Cost                | 82.34          | 88.06           | 50.96  | 46.91        | 55.10  | 53.05       | 72.87       | 42.62  | 46.31            | 42.54   | 45.88    | 68.36    |
| Avg Monthly Cost                | 02.54          | 00.00           | 30.90  | 40.91        | 33.10  | 33.03       | 72.07       | 42.02  | 40.51            | 42.54   | 45.00    | 00.30    |
| Avg YTD Cost                    | 82.34          | 85.08           | 74.02  | 67.80        | 65.46  | 63.36       | 65.10       | 62.27  | 60.74            | 59.30   | 58.24    | 59.13    |
| TSA \$ per NYC MWh              | 0.00           | 0.00            | 0.00   | 0.04         | 0.58   | 0.61        | 1.52        | 0.43   | 0.22             | 0.01    | 0.00     | 0.00     |