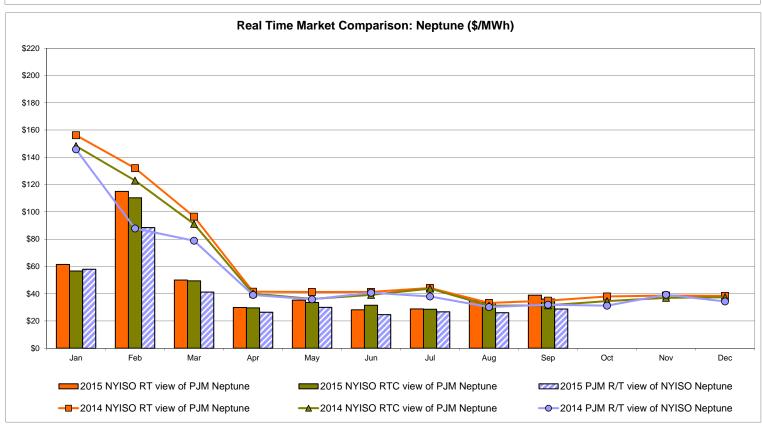

xternal Comparison Ontario IESO**





Notes: Exchange factor used for September 2015 was 0.7538 to US

HOEP: Hourly Ontario Energy Price Pre-Dispatch: Projected Energy Price

## **External Controllable Line: Cross Sound Cable (New England)**





#### Note:

ISO-NE Forecast is an advisory posting @ 18:00 day before.

The DAM and R/T prices at the Shorham 13899 interface are used for ISO-NE.

The DAM and R/T prices at the CSC interface are used for NYISO.

## **External Controllable Line: Northport - Norwalk (New England)**





#### Note:

ISO-NE Forecast is an advisory posting @ 18:00 day before.

The DAM and R/T prices at the Northport 138 interface are used for ISO-NE.

The DAM and R/T prices at the 1385 interface are used for NYISO.

# **External Controllable Line: Neptune (PJM)**





## **External Comparison Hydro-Quebec**





Note:

Hydro-Quebec Prices are unavailable.

# **External Controllable Line: Linden VFT (PJM)**





# **External Controllable Line: Hudson (PJM)**





#### **NYISO Real Time Price Correction Statistics**

| 2015                                                                                                                                                                                                                                                                                                                                                                                                                                                            |