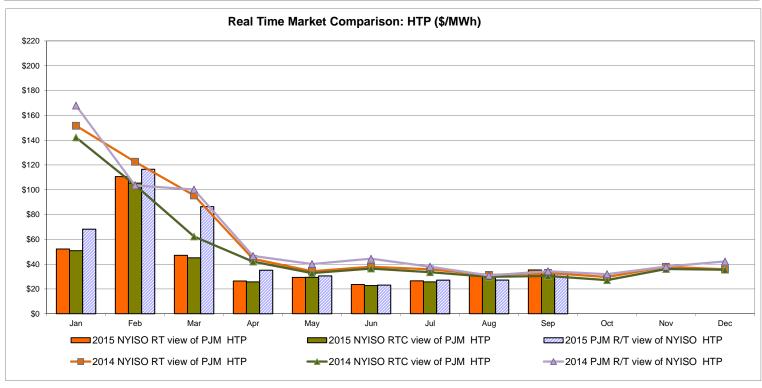

able Line: Cross Sound Cable (New England)**





#### Note:

ISO-NE Forecast is an advisory posting @ 18:00 day before.

The DAM and R/T prices at the Shorham 13899 interface are used for ISO-NE.

The DAM and R/T prices at the CSC interface are used for NYISO.

## **External Controllable Line: Northport - Norwalk (New England)**





#### Note:

ISO-NE Forecast is an advisory posting @ 18:00 day before.

The DAM and R/T prices at the Northport 138 interface are used for ISO-NE.

The DAM and R/T prices at the 1385 interface are used for NYISO.

# **External Controllable Line: Neptune (PJM)**





## **External Comparison Hydro-Quebec**





Note:

Hydro-Quebec Prices are unavailable.

# **External Controllable Line: Linden VFT (PJM)**





# **External Controllable Line: Hudson (PJM)**





#### **NYISO Real Time Price Correction Statistics**

| 2015                                                                                                                                                                                                                                                                                                                                                                                                                                                            |                                                                                                                                                                                                    | <u>January</u>