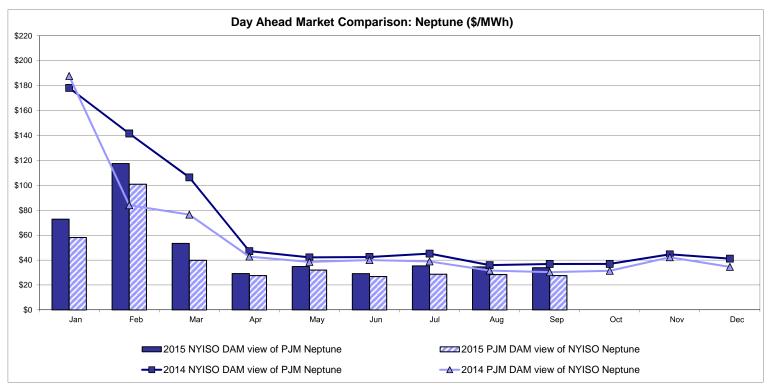

*External Comparison Ontario IESO**





Notes: Exchange factor used for September 2015 was 0.7538 to US

HOEP: Hourly Ontario Energy Price Pre-Dispatch: Projected Energy Price

## **External Controllable Line: Cross Sound Cable (New England)**





#### Note:

ISO-NE Forecast is an advisory posting @ 18:00 day before.

The DAM and R/T prices at the Shorham 13899 interface are used for ISO-NE.

The DAM and R/T prices at the CSC interface are used for NYISO.

## **External Controllable Line: Northport - Norwalk (New England)**





#### Note:

ISO-NE Forecast is an advisory posting @ 18:00 day before.

The DAM and R/T prices at the Northport 138 interface are used for ISO-NE.

The DAM and R/T prices at the 1385 interface are used for NYISO.

# **External Controllable Line: Neptune (PJM)**





## **External Comparison Hydro-Quebec**





Note:

Hydro-Quebec Prices are unavailable.

# **External Controllable Line: Linden VFT (PJM)**





# **External Controllable Line: Hudson (PJM)**





#### **NYISO Real Time Price Correction Statistics**

| 2015                                                                                                                                                                                                                                                                                                                                                                                                                                                            |