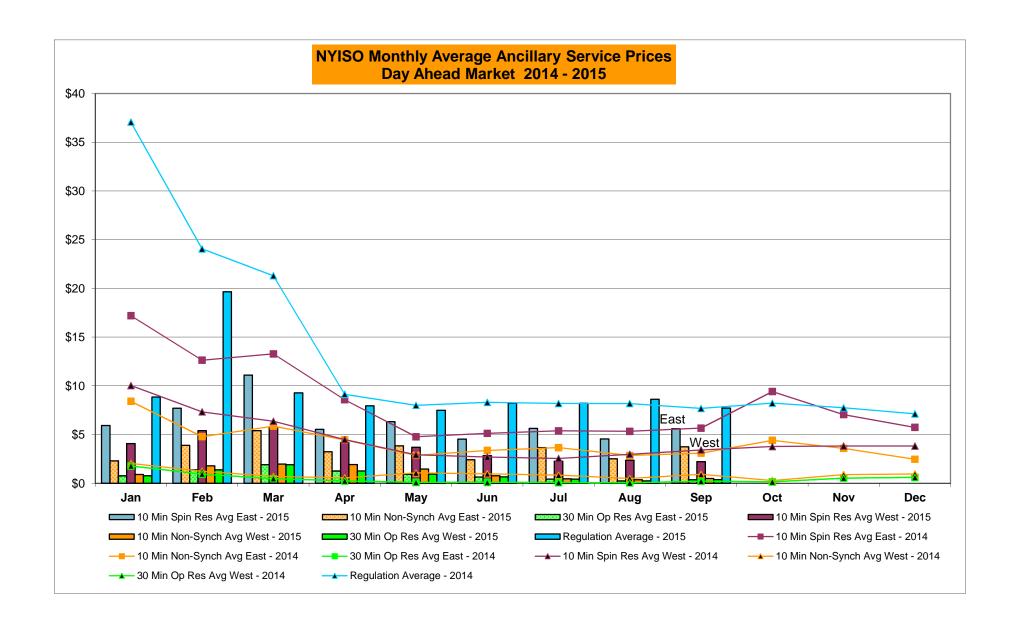

t-15           |                |              |                |                | 4         | Oct-15           |                | 1         |              |              |
|        | Nov-15           |                |              |                |                |          | Nov-15           |                |              |                |                | -         | Nov-15           |                | 1         |              |              |
|        | Dec-15           |                |              |                |                |          | Dec-15           |                |              |                |                |           | Dec-15           |                |           |              |              |

Market Mitigation and Analysis Prepared: 10/5/2015 5:23 PM









#### NYISO Markets Ancillary Services Statistics - Unweighted Price (\$/MWH)

|                                                                                                                                                                                                                                                                                                                                                                                                                                                                                                                                                                                                                      | <u> </u>