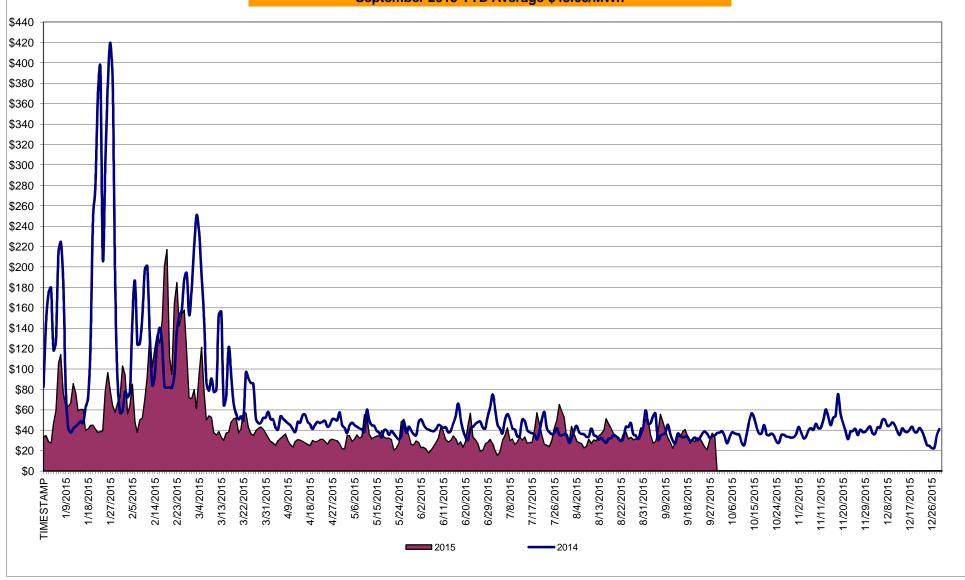

# Market Performance Highlights for September 2015

- LBMP for September is \$34.39/MWh; higher than \$33.09/MWh in August 2015 and lower than \$37.63/MWh in September 2014.
  - Day Ahead and Real Time Load Weighted LBMPs are higher compared to August.
- September 2015 average year-to-date monthly cost of \$48.60/MWh is a 38% decrease from \$78.07/MWh in September 2014.
- Average daily sendout is 473 GWh/day in September; lower than 511 GWh/day in August 2015 and higher than 442 GWh/day in September 2014.
- Natural gas prices were lower compared to the previous month and distillate prices were mixed compared to the previous month.
  - Natural Gas (Transco Z6 NY) was \$2.09/MMBtu, down from \$2.38/MMBtu in August.
  - Jet Kerosene Gulf Coast was \$10.39/MMBtu, up from \$10.34/MMBtu in August.
  - Ultra Low Sulfur No.2 Diesel NY Harbor was \$10.79/MMBtu, down from \$10.86/MMBtu in August.
- Uplift per MWh is lower compared to the previous month.
  - Uplift (not including NYISO cost of operations) is (\$0.14)/MWh; lower than \$0.03/MWh in August.
    - The Local Reliability Share is \$0.22/MWh, lower than \$0.36 in August.
    - The Statewide Share is (\$0.36)/MWh, lower than (\$0.33)/MWh in August.
  - TSA \$ per NYC MWh is \$0.01/MWh.
- Total uplift costs (Schedule 1 components including NYISO Cost of Operations) are lower than August.

#### Daily NYISO Average Cost/MWh (Energy & Ancillary Services)\*

2014 Annual Average \$69.31MWh September 2014 YTD Average \$78.07/MWh September 2015 YTD Average \$48.60/MWh

<sup>\*</sup> Excludes ICAP payments.

# NYISO Average Cost/MWh (Energy and Ancillary Services) \* from the LBMP Customer point of view

| 2015                            | January        | February        | March  | <u>April</u> | May    | <u>June</u> | <u>July</u> | August | September        | October | November | December |
|---------------------------------|----------------|-----------------|--------|--------------|--------|-------------|-------------|--------|------------------|---------|----------|----------|
| LBMP                            | 59.61          | 114.37          | 52.09  | 28.36        | 32.98  | 28.19       | 34.78       | 33.09  | 34.39            |         |          |          |
| NTAC                            | 0.32           | 0.35            | 0.41   | 0.64         | 0.56   | 0.80        | 0.55        | 0.60   | 0.73             |         |          |          |
| Reserve                         | 0.27           | 0.37            | 0.56   | 0.36         | 0.38   | 0.24        | 0.27        | 0.20   | 0.28             |         |          |          |
| Regulation                      | 0.10           | 0.18            | 0.11   | 0.12         | 0.10   | 0.13        | 0.12        | 0.12   | 0.10             |         |          |          |
| NYISO Cost of Operations        | 0.70           | 0.70            | 0.70   | 0.70         | 0.70   | 0.70        | 0.70        | 0.70   | 0.70             |         |          |          |
| Uplift                          | (0.48)         | (1.09)          | (0.68) | (0.15)       | 0.28   | 0.33        | 0.04        | 0.03   | (0.14)           |         |          |          |
| Uplift: Local Reliability Share | 0.25           | 0.33            | 0.13   | 0.27         | 0.32   | 0.37        | 0.34        | 0.36   | 0.22             |         |          |          |
| Uplift: Statewide Share         | (0.73)         | (1.42)          | (0.81) | (0.42)       | (0.04) | (0.03)      | (0.31)      | (0.33) | (0.37)           |         |          |          |
| Voltage Support and Black Start | 0.39           | 0.39            | 0.39   | 0.39         | 0.39   | 0.39        | 0.39        | 0.39   | 0.39             |         |          |          |
| Avg Monthly Cost                | 60.91          | 115.27          | 53.58  | 30.41        | 35.39  | 30.79       | 36.84       | 35.13  | 36.45            |         |          |          |
| Avg Wollding Cost               | 00.91          | 113.21          | 33.30  | 30.41        | 33.39  | 30.79       | 30.04       | 33.13  | 30.43            |         |          |          |
| Avg YTD Cost                    | 60.91          | 87.73           | 76.64  | 66.82        | 60.97  | 56.02       | 52.77       | 50.20  | 48.60            |         |          |          |
| TSA \$ per NYC MWh              | 0.00           | 0.00            | 0.00   | 0.00         | 0.17   | 0.50        | 0.07        | 0.06   | 0.01             |         |          |          |
| 2014                            | <u>January</u> | <u>February</u> | March  | <u>April</u> | May    | <u>June</u> | <u>July</u> | August | <u>September</u> | October | November | December |
| LBMP                            | 183.36         | 123.19          | 109.58 | 46.09        | 40.30  | 43.39       | 43.97       | 34.48  | 37.63            | 35.61   | 42.89    | 38.08    |
| NTAC                            | 0.56           | 0.64            | 0.39   | 1.18         | 0.69   | 0.78        | 0.43        | 0.41   | 0.50             | 0.57    | 0.68     | 0.86     |
| Reserve                         | 0.78           | 0.49            | 0.56   | 0.46         | 0.03   | 0.75        | 0.43        | 0.41   | 0.30             | 0.48    | 0.37     | 0.23     |
| Regulation                      | 0.76           | 0.43            | 0.30   | 0.40         | 0.20   | 0.12        | 0.20        | 0.20   | 0.29             | 0.40    | 0.37     | 0.23     |
| NYISO Cost of Operations        | 0.69           | 0.69            | 0.69   | 0.13         | 0.12   | 0.12        | 0.12        | 0.13   | 0.69             | 0.12    | 0.69     | 0.69     |
| Uplift                          | 0.09           | 0.56            | 0.09   | (0.09)       | 0.09   | (0.21)      | (0.26)      | (0.19) | (0.20)           | (0.24)  | (0.40)   | (0.20)   |
| Uplift: Local Reliability Share | 1.43           | 0.75            | 0.62   | 0.15         | 0.51   | 0.32        | 0.29        | 0.13)  | 0.26             | 0.24)   | 0.40)    | 0.13     |
| Uplift: Statewide Share         | (1.21)         | (0.19)          | (0.27) | (0.24)       | (0.44) | (0.53)      | (0.55)      | (0.45) | (0.46)           | (0.50)  | (0.64)   | (0.33)   |
| Voltage Support and Black Start | 0.36           | 0.36            | 0.36   | 0.36         | 0.36   | 0.36        | 0.36        | 0.36   | 0.36             | 0.36    | 0.36     | 0.36     |
| Avg Monthly Cost                | 186.24         | 126.14          | -      | 48.82        | 42.51  |             | 45.57       | 36.14  |                  | 37.59   | 44.71    | 40.09    |
| Avg Monthly Cost                | 100.24         | 120.14          | 112.15 | 40.02        | 42.31  | 45.39       | 45.57       | 30.14  | 39.38            | 37.59   | 44.71    | 40.09    |
| Avg YTD Cost                    | 186.24         | 157.93          | 142.77 | 121.97       | 108.36 | 97.84       | 89.46       | 82.60  | 78.07            | 74.63   | 72.06    | 69.31    |
| TSA \$ per NYC MWh              | 0.00           | 0.00            | 0.00   | 0.00         | 0.00   | 0.03        | 0.35        | 0.00   | 0.42             | 0.00    | 0.00     | 0.00     |
| 2013                            | January        | <u>February</u> | March  | <u>April</u> | May    | <u>June</u> | <u>July</u> | August | September        | October | November | December |
| LBMP                            | 79.77          | 85.76           | 48.94  | 44.47        | 52.21  | 50.17       | 68.49       | 40.81  | 44.24            | 39.85   | 43.30    | 66.41    |
| NTAC                            | 0.79           | 0.83            | 0.76   | 0.90         | 0.85   | 0.86        | 0.66        | 0.28   | 0.57             | 0.87    | 1.08     | 0.59     |
| Reserve                         | 0.38           | 0.44            | 0.43   | 0.36         | 0.49   | 0.34        | 0.50        | 0.32   | 0.38             | 0.42    | 0.38     | 0.44     |
| Regulation                      | 0.13           | 0.13            | 0.10   | 0.11         | 0.09   | 0.13        | 0.11        | 0.13   | 0.13             | 0.16    | 0.13     | 0.12     |
| NYISO Cost of Operations        | 0.69           | 0.69            | 0.69   | 0.69         | 0.69   | 0.69        | 0.69        | 0.69   | 0.69             | 0.69    | 0.69     | 0.69     |
| Uplift                          | 0.21           | (0.15)          | (0.33) | 0.02         | 0.41   | 0.49        | 2.06        | 0.03   | (0.05)           | 0.18    | (0.07)   | (0.25)   |
| Uplift: Local Reliability Share | 0.44           | 0.40            | 0.19   | 0.37         | 0.58   | 0.81        | 1.27        | 0.49   | 0.31             | 0.38    | 0.19     | 0.12     |
| Uplift: Statewide Share         | (0.23)         | (0.55)          | (0.52) | (0.35)       | (0.17) | (0.31)      | 0.79        | (0.46) | (0.36)           | (0.19)  | (0.25)   | (0.37)   |
| Voltage Support and Black Start | 0.36           | 0.36            | 0.36   | 0.36         | 0.36   | 0.36        | 0.36        | 0.36   | 0.36             | 0.36    | 0.36     | 0.36     |
| Avg Monthly Cost                | 82.34          | 88.06           | 50.96  | 46.91        | 55.10  | 53.05       | 72.87       | 42.62  | 46.31            | 42.54   | 45.88    | 68.36    |
| Avg Monthly Cost                | 02.54          | 00.00           | 30.90  | 40.91        | 33.10  | 33.03       | 72.07       | 42.02  | 40.51            | 42.54   | 45.00    | 00.30    |
| Avg YTD Cost                    | 82.34          | 85.08           | 74.02  | 67.80        | 65.46  | 63.36       | 65.10       | 62.27  | 60.74            | 59.30   | 58.24    | 59.13    |
| TSA \$ per NYC MWh              | 0.00           | 0.00            | 0.00   | 0.04         | 0.58   | 0.61        | 1.52        | 0.43   | 0.22             | 0.01    | 0.00     | 0.00     |