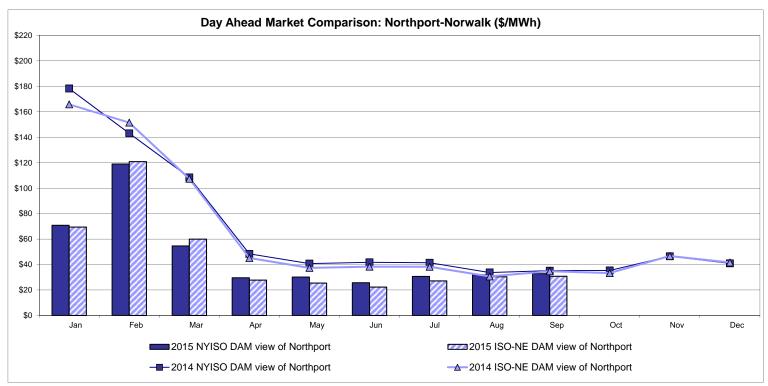

and Analysis Prepared: 10/5/2015 5:38 PM

<sup>\*</sup> Straight LBMP averages













Average of RT Energy

Average of RT Congestion

Average of RT Losses

MPX

**L**BMP

## **External Comparison ISO-New England**





# **External Comparison PJM**





#### **External Comparison Ontario IESO**





Notes: Exchange factor used for September 2015 was 0.7538 to US

HOEP: Hourly Ontario Energy Price Pre-Dispatch: Projected Energy Price

## **External Controllable Line: Cross Sound Cable (New England)**





#### Note:

ISO-NE Forecast is an advisory posting @ 18:00 day before.

The DAM and R/T prices at the Shorham 13899 interface are used for ISO-NE.

The DAM and R/T prices at the CSC interface are used for NYISO.

## **External Controllable Line: Northport - Norwalk (New England)**





#### Note:

ISO-NE Forecast is an advisory posting @ 18:00 day before.

The DAM and R/T prices at the Northport 138 interface are used for ISO-NE.

The DAM and R/T prices at the 1385 interface are used for NYISO.

# **External Controllable Line: Neptune (PJM)**





## **External Comparison Hydro-Quebec**





Note:

Hydro-Quebec Prices are unavailable.

# **External Controllable Line: Linden VFT (PJM)**





# **External Controllable Line: Hudson (PJM)**





#### **NYISO Real Time Price Correction Statistics**

| 2015