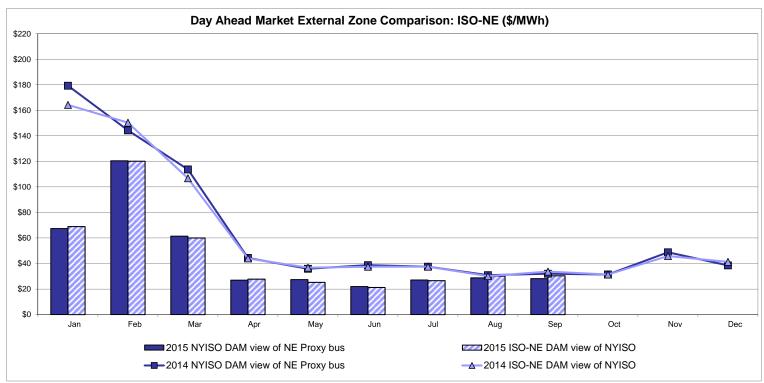

# NYISO Average Cost/MWh (Energy and Ancillary Services) \* from the LBMP Customer point of view

| 2015                            | January        | February        | March  | <u>April</u> | May    | <u>June</u> | <u>July</u> | August | September        | October | November | December |
|---------------------------------|----------------|-----------------|--------|--------------|--------|-------------|-------------|--------|------------------|---------|----------|----------|
| LBMP                            | 59.61          | 114.37          | 52.09  | 28.36        | 32.98  | 28.19       | 34.78       | 33.09  | 34.39            |         |          |          |
| NTAC                            | 0.32           | 0.35            | 0.41   | 0.64         | 0.56   | 0.80        | 0.55        | 0.60   | 0.73             |         |          |          |
| Reserve                         | 0.27           | 0.37            | 0.56   | 0.36         | 0.38   | 0.24        | 0.27        | 0.20   | 0.28             |         |          |          |
| Regulation                      | 0.10           | 0.18            | 0.11   | 0.12         | 0.10   | 0.13        | 0.12        | 0.12   | 0.10             |         |          |          |
| NYISO Cost of Operations        | 0.70           | 0.70            | 0.70   | 0.70         | 0.70   | 0.70        | 0.70        | 0.70   | 0.70             |         |          |          |
| Uplift                          | (0.48)         | (1.09)          | (0.68) | (0.15)       | 0.28   | 0.33        | 0.04        | 0.03   | (0.14)           |         |          |          |
| Uplift: Local Reliability Share | 0.25           | 0.33            | 0.13   | 0.27         | 0.32   | 0.37        | 0.34        | 0.36   | 0.22             |         |          |          |
| Uplift: Statewide Share         | (0.73)         | (1.42)          | (0.81) | (0.42)       | (0.04) | (0.03)      | (0.31)      | (0.33) | (0.37)           |         |          |          |
| Voltage Support and Black Start | 0.39           | 0.39            | 0.39   | 0.39         | 0.39   | 0.39        | 0.39        | 0.39   | 0.39             |         |          |          |
| Avg Monthly Cost                | 60.91          | 115.27          | 53.58  | 30.41        | 35.39  | 30.79       | 36.84       | 35.13  | 36.45            |         |          |          |
| Avg Wollding Cost               | 00.91          | 113.21          | 33.30  | 30.41        | 33.39  | 30.79       | 30.04       | 33.13  | 30.43            |         |          |          |
| Avg YTD Cost                    | 60.91          | 87.73           | 76.64  | 66.82        | 60.97  | 56.02       | 52.77       | 50.20  | 48.60            |         |          |          |
| TSA \$ per NYC MWh              | 0.00           | 0.00            | 0.00   | 0.00         | 0.17   | 0.50        | 0.07        | 0.06   | 0.01             |         |          |          |
| 2014                            | <u>January</u> | <u>February</u> | March  | <u>April</u> | May    | <u>June</u> | <u>July</u> | August | <u>September</u> | October | November | December |
| LBMP                            | 183.36         | 123.19          | 109.58 | 46.09        | 40.30  | 43.39       | 43.97       | 34.48  | 37.63            | 35.61   | 42.89    | 38.08    |
| NTAC                            | 0.56           | 0.64            | 0.39   | 1.18         | 0.69   | 0.78        | 0.43        | 0.41   | 0.50             | 0.57    | 0.68     | 0.86     |
| Reserve                         | 0.78           | 0.49            | 0.56   | 0.46         | 0.03   | 0.75        | 0.43        | 0.41   | 0.30             | 0.48    | 0.37     | 0.23     |
| Regulation                      | 0.76           | 0.43            | 0.30   | 0.40         | 0.20   | 0.12        | 0.20        | 0.20   | 0.29             | 0.40    | 0.37     | 0.23     |
| NYISO Cost of Operations        | 0.69           | 0.69            | 0.69   | 0.13         | 0.12   | 0.12        | 0.12        | 0.13   | 0.69             | 0.12    | 0.69     | 0.69     |
| Uplift                          | 0.09           | 0.56            | 0.09   | (0.09)       | 0.09   | (0.21)      | (0.26)      | (0.19) | (0.20)           | (0.24)  | (0.40)   | (0.20)   |
| Uplift: Local Reliability Share | 1.43           | 0.75            | 0.62   | 0.15         | 0.51   | 0.32        | 0.29        | 0.13)  | 0.26             | 0.24)   | 0.40)    | 0.13     |
| Uplift: Statewide Share         | (1.21)         | (0.19)          | (0.27) | (0.24)       | (0.44) | (0.53)      | (0.55)      | (0.45) | (0.46)           | (0.50)  | (0.64)   | (0.33)   |
| Voltage Support and Black Start | 0.36           | 0.36            | 0.36   | 0.36         | 0.36   | 0.36        | 0.36        | 0.36   | 0.36             | 0.36    | 0.36     | 0.36     |
| Avg Monthly Cost                | 186.24         | 126.14          | -      | 48.82        | 42.51  |             | 45.57       | 36.14  |                  | 37.59   | 44.71    | 40.09    |
| Avg Monthly Cost                | 100.24         | 120.14          | 112.15 | 40.02        | 42.31  | 45.39       | 45.57       | 30.14  | 39.38            | 37.59   | 44.71    | 40.09    |
| Avg YTD Cost                    | 186.24         | 157.93          | 142.77 | 121.97       | 108.36 | 97.84       | 89.46       | 82.60  | 78.07            | 74.63   | 72.06    | 69.31    |
| TSA \$ per NYC MWh              | 0.00           | 0.00            | 0.00   | 0.00         | 0.00   | 0.03        | 0.35        | 0.00   | 0.42             | 0.00    | 0.00     | 0.00     |
| 2013                            | January        | <u>February</u> | March  | <u>April</u> | May    | <u>June</u> | <u>July</u> | August | September        | October | November | December |
| LBMP                            | 79.77          | 85.76           | 48.94  | 44.47        | 52.21  | 50.17       | 68.49       | 40.81  | 44.24            | 39.85   | 43.30    | 66.41    |
| NTAC                            | 0.79           | 0.83            | 0.76   | 0.90         | 0.85   | 0.86        | 0.66        | 0.28   | 0.57             | 0.87    | 1.08     | 0.59     |
| Reserve                         | 0.38           | 0.44            | 0.43   | 0.36         | 0.49   | 0.34        | 0.50        | 0.32   | 0.38             | 0.42    | 0.38     | 0.44     |
| Regulation                      | 0.13           | 0.13            | 0.10   | 0.11         | 0.09   | 0.13        | 0.11        | 0.13   | 0.13             | 0.16    | 0.13     | 0.12     |
| NYISO Cost of Operations        | 0.69           | 0.69            | 0.69   | 0.69         | 0.69   | 0.69        | 0.69        | 0.69   | 0.69             | 0.69    | 0.69     | 0.69     |
| Uplift                          | 0.21           | (0.15)          | (0.33) | 0.02         | 0.41   | 0.49        | 2.06        | 0.03   | (0.05)           | 0.18    | (0.07)   | (0.25)   |
| Uplift: Local Reliability Share | 0.44           | 0.40            | 0.19   | 0.37         | 0.58   | 0.81        | 1.27        | 0.49   | 0.31             | 0.38    | 0.19     | 0.12     |
| Uplift: Statewide Share         | (0.23)         | (0.55)          | (0.52) | (0.35)       | (0.17) | (0.31)      | 0.79        | (0.46) | (0.36)           | (0.19)  | (0.25)   | (0.37)   |
| Voltage Support and Black Start | 0.36           | 0.36            | 0.36   | 0.36         | 0.36   | 0.36        | 0.36        | 0.36   | 0.36             | 0.36    | 0.36     | 0.36     |
| Avg Monthly Cost                | 82.34          | 88.06           | 50.96  | 46.91        | 55.10  | 53.05       | 72.87       | 42.62  | 46.31            | 42.54   | 45.88    | 68.36    |
| Avg Monthly Cost                | 02.54          | 00.00           | 30.90  | 40.91        | 33.10  | 33.03       | 72.07       | 42.02  | 40.51            | 42.54   | 45.00    | 00.30    |
| Avg YTD Cost                    | 82.34          | 85.08           | 74.02  | 67.80        | 65.46  | 63.36       | 65.10       | 62.27  | 60.74            | 59.30   | 58.24    | 59.13    |
| TSA \$ per NYC MWh              | 0.00           | 0.00            | 0.00   | 0.04         | 0.58   | 0.61        | 1.52        | 0.43   | 0.22             | 0.01    | 0.00     | 0.00     |