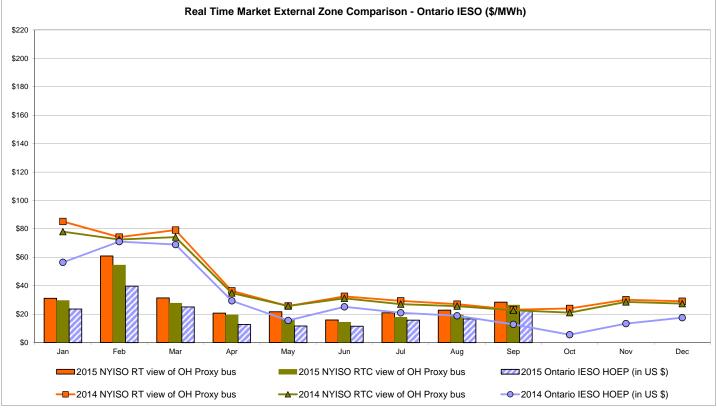

d Deviation | Zone O<br>24.07<br>8.57 | QUEBEC<br>(Wheel) (I<br>Zone M<br>22.42<br>9.46<br>22.74 | QUEBEC Import/Export)  Zone M  22.42 9.46    | <b>Zone P</b> 29.00 13.00 | <b>Zone N</b> 28.17 12.14 | SOUND<br>CABLE<br>Controllable<br>Line<br>34.78<br>17.01 | NORWALK<br>Controllable<br>Line<br>32.82<br>14.64 | 233.86<br>16.52<br>36.06               | 27.74                                  | 20.51 Controllable Line 31.83 14.64    | 21.29<br>9.29                         |

Market Mitigation and Analysis Prepared: 10/5/2015 5:38 PM

<sup>\*</sup> Straight LBMP averages













Average of RT Energy

Average of RT Congestion

Average of RT Losses

MPX

**L**BMP

## **External Comparison ISO-New England**





# **External Comparison PJM**





#### **External Comparison Ontario IESO**





Notes: Exchange factor used for September 2015 was 0.7538 to US

HOEP: Hourly Ontario Energy Price Pre-Dispatch: Projected Energy Price

## **External Controllable Line: Cross Sound Cable (New England)**





#### Note:

ISO-NE Forecast is an advisory posting @ 18:00 day before.

The DAM and R/T prices at the Shorham 13899 interface are used for ISO-NE.

The DAM and R/T prices at the CSC interface are used for NYISO.

## **External Controllable Line: Northport - Norwalk (New England)**





#### Note:

ISO-NE Forecast is an advisory posting @ 18:00 day before.

The DAM and R/T prices at the Northport 138 interface are used for ISO-NE.

The DAM and R/T prices at the 1385 interface are used for NYISO.

# **External Controllable Line: Neptune (PJM)**





## **External Comparison Hydro-Queb