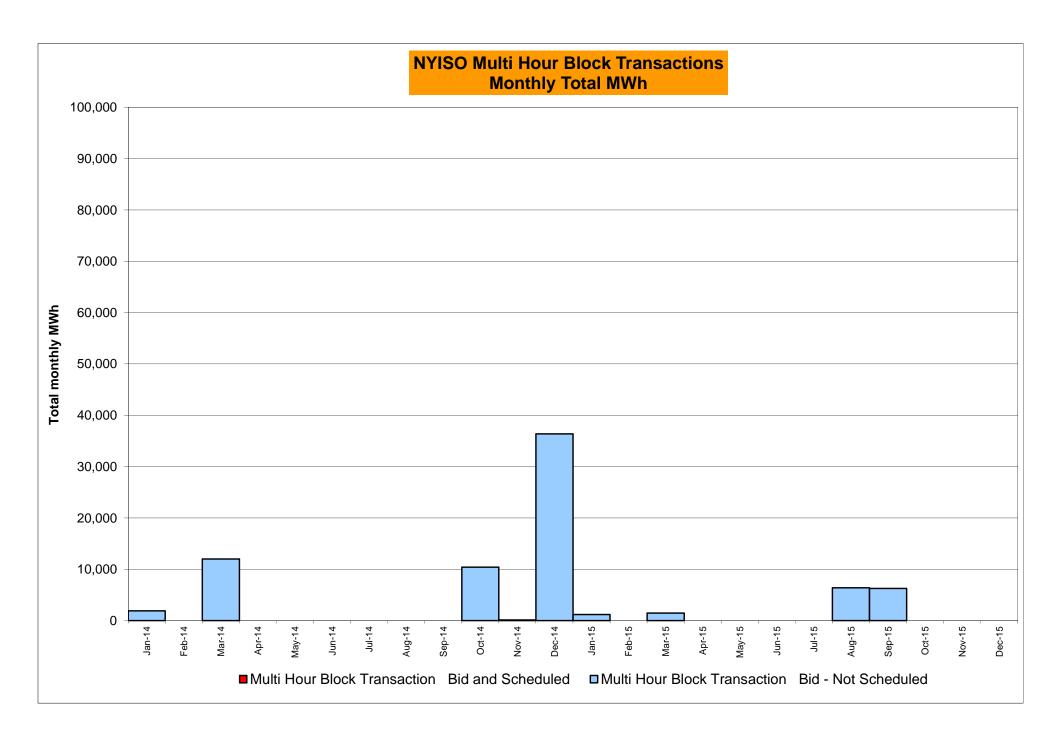

Oct-15           |                |              |                |                | 4         | Oct-15           |                | 1         |              |              |
|        | Nov-15           |                |              |                |                |          | Nov-15           |                |              |                |                | -         | Nov-15           |                | 1         |              |              |
|        | Dec-15           |                |              |                |                |          | Dec-15           |                |              |                |                |           | Dec-15           |                |           |              |              |

Market Mitigation and Analysis Prepared: 10/5/2015 5:23 PM









#### NYISO Markets Ancillary Services Statistics - Unweighted Price (\$/MWH)

|                                                                                                                                                                                                                                                                                                                                                                                                                                                                                                                                                                                                                      | <u> </u>