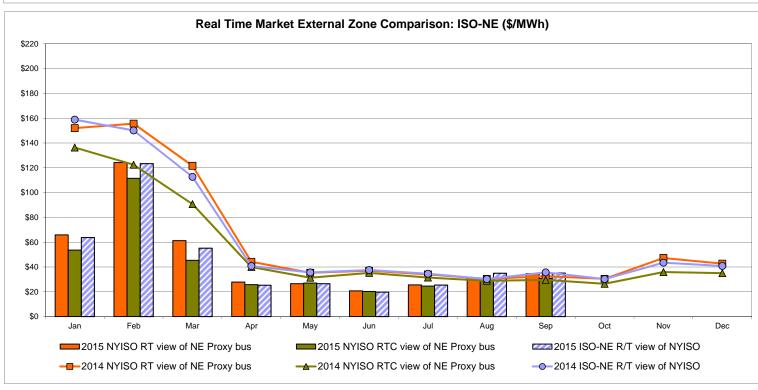

# NYISO Average Cost/MWh (Energy and Ancillary Services) \* from the LBMP Customer point of view

| 2015                            | January        | February        | March  | <u>April</u> | May    | <u>June</u> | <u>July</u> | August | September        | October | November | December |
|---------------------------------|----------------|-----------------|--------|--------------|--------|-------------|-------------|--------|------------------|---------|----------|----------|
| LBMP                            | 59.61          | 114.37          | 52.09  | 28.36        | 32.98  | 28.19       | 34.78       | 33.09  | 34.39            |         |          |          |
| NTAC                            | 0.32           | 0.35            | 0.41   | 0.64         | 0.56   | 0.80        | 0.55        | 0.60   | 0.73             |         |          |          |
| Reserve                         | 0.27           | 0.37            | 0.56   | 0.36         | 0.38   | 0.24        | 0.27        | 0.20   | 0.28             |         |          |          |
| Regulation                      | 0.10           | 0.18            | 0.11   | 0.12         | 0.10   | 0.13        | 0.12        | 0.12   | 0.10             |         |          |          |
| NYISO Cost of Operations        | 0.70           | 0.70            | 0.70   | 0.70         | 0.70   | 0.70        | 0.70        | 0.70   | 0.70             |         |          |          |
| Uplift                          | (0.48)         | (1.09)          | (0.68) | (0.15)       | 0.28   | 0.33        | 0.04        | 0.03   | (0.14)           |         |          |          |
| Uplift: Local Reliability Share | 0.25           | 0.33            | 0.13   | 0.27         | 0.32   | 0.37        | 0.34        | 0.36   | 0.22             |         |          |          |
| Uplift: Statewide Share         | (0.73)         | (1.42)          | (0.81) | (0.42)       | (0.04) | (0.03)      | (0.31)      | (0.33) | (0.37)           |         |          |          |
| Voltage Support and Black Start | 0.39           | 0.39            | 0.39   | 0.39         | 0.39   | 0.39        | 0.39        | 0.39   | 0.39             |         |          |          |
| Avg Monthly Cost                | 60.91          | 115.27          | 53.58  | 30.41        | 35.39  | 30.79       | 36.84       | 35.13  | 36.45            |         |          |          |
| Avg Wollding Cost               | 00.91          | 113.21          | 33.30  | 30.41        | 33.39  | 30.79       | 30.04       | 33.13  | 30.43            |         |          |          |
| Avg YTD Cost                    | 60.91          | 87.73           | 76.64  | 66.82        | 60.97  | 56.02       | 52.77       | 50.20  | 48.60            |         |          |          |
| TSA \$ per NYC MWh              | 0.00           | 0.00            | 0.00   | 0.00         | 0.17   | 0.50        | 0.07        | 0.06   | 0.01             |         |          |          |
| 2014                            | <u>January</u> | <u>February</u> | March  | <u>April</u> | May    | <u>June</u> | <u>July</u> | August | <u>September</u> | October | November | December |
| LBMP                            | 183.36         | 123.19          | 109.58 | 46.09        | 40.30  | 43.39       | 43.97       | 34.48  | 37.63            | 35.61   | 42.89    | 38.08    |
| NTAC                            | 0.56           | 0.64            | 0.39   | 1.18         | 0.69   | 0.78        | 0.43        | 0.41   | 0.50             | 0.57    | 0.68     | 0.86     |
| Reserve                         | 0.78           | 0.49            | 0.56   | 0.46         | 0.03   | 0.75        | 0.43        | 0.41   | 0.30             | 0.48    | 0.37     | 0.23     |
| Regulation                      | 0.76           | 0.43            | 0.30   | 0.40         | 0.20   | 0.12        | 0.20        | 0.20   | 0.29             | 0.40    | 0.37     | 0.23     |
| NYISO Cost of Operations        | 0.69           | 0.69            | 0.69   | 0.13         | 0.12   | 0.12        | 0.12        | 0.13   | 0.69             | 0.12    | 0.69     | 0.69     |
| Uplift                          | 0.09           | 0.56            | 0.09   | (0.09)       | 0.09   | (0.21)      | (0.26)      | (0.19) | (0.20)           | (0.24)  | (0.40)   | (0.20)   |
| Uplift: Local Reliability Share | 1.43           | 0.75            | 0.62   | 0.15         | 0.51   | 0.32        | 0.29        | 0.13)  | 0.26             | 0.24)   | 0.40)    | 0.13     |
| Uplift: Statewide Share         | (1.21)         | (0.19)          | (0.27) | (0.24)       | (0.44) | (0.53)      | (0.55)      | (0.45) | (0.46)           | (0.50)  | (0.64)   | (0.33)   |
| Voltage Support and Black Start | 0.36           | 0.36            | 0.36   | 0.36         | 0.36   | 0.36        | 0.36        | 0.36   | 0.36             | 0.36    | 0.36     | 0.36     |
| Avg Monthly Cost                | 186.24         | 126.14          | -      | 48.82        | 42.51  |             | 45.57       | 36.14  |                  | 37.59   | 44.71    | 40.09    |
| Avg Monthly Cost                | 100.24         | 120.14          | 112.15 | 40.02        | 42.31  | 45.39       | 45.57       | 30.14  | 39.38            | 37.59   | 44.71    | 40.09    |
| Avg YTD Cost                    | 186.24         | 157.93          | 142.77 | 121.97       | 108.36 | 97.84       | 89.46       | 82.60  | 78.07            | 74.63   | 72.06    | 69.31    |
| TSA \$ per NYC MWh              | 0.00           | 0.00            | 0.00   | 0.00         | 0.00   | 0.03        | 0.35        | 0.00   | 0.42             | 0.00    | 0.00     | 0.00     |
| 2013                            | January        | <u>February</u> | March  | <u>April</u> | May    | <u>June</u> | <u>July</u> | August | September        | October | November | December |
| LBMP                            | 79.77          | 85.76           | 48.94  | 44.47        | 52.21  | 50.17       | 68.49       | 40.81  | 44.24            | 39.85   | 43.30    | 66.41    |
| NTAC                            | 0.79           | 0.83            | 0.76   | 0.90         | 0.85   | 0.86        | 0.66        | 0.28   | 0.57             | 0.87    | 1.08     | 0.59     |
| Reserve                         | 0.38           | 0.44            | 0.43   | 0.36         | 0.49   | 0.34        | 0.50        | 0.32   | 0.38             | 0.42    | 0.38     | 0.44     |
| Regulation                      | 0.13           | 0.13            | 0.10   | 0.11         | 0.09   | 0.13        | 0.11        | 0.13   | 0.13             | 0.16    | 0.13     | 0.12     |
| NYISO Cost of Operations        | 0.69           | 0.69            | 0.69   | 0.69         | 0.69   | 0.69        | 0.69        | 0.69   | 0.69             | 0.69    | 0.69     | 0.69     |
| Uplift                          | 0.21           | (0.15)          | (0.33) | 0.02         | 0.41   | 0.49        | 2.06        | 0.03   | (0.05)           | 0.18    | (0.07)   | (0.25)   |
| Uplift: Local Reliability Share | 0.44           | 0.40            | 0.19   | 0.37         | 0.58   | 0.81        | 1.27        | 0.49   | 0.31             | 0.38    | 0.19     | 0.12     |
| Uplift: Statewide Share         | (0.23)         | (0.55)          | (0.52) | (0.35)       | (0.17) | (0.31)      | 0.79        | (0.46) | (0.36)           | (0.19)  | (0.25)   | (0.37)   |
| Voltage Support and Black Start | 0.36           | 0.36            | 0.36   | 0.36         | 0.36   | 0.36        | 0.36        | 0.36   | 0.36             | 0.36    | 0.36     | 0.36     |
| Avg Monthly Cost                | 82.34          | 88.06           | 50.96  | 46.91        | 55.10  | 53.05       | 72.87       | 42.62  | 46.31            | 42.54   | 45.88    | 68.36    |
| Avg Monthly Cost                | 02.54          | 00.00           | 30.90  | 40.91        | 33.10  | 33.03       | 72.07       | 42.02  | 40.51            | 42.54   | 45.00    | 00.30    |
| Avg YTD Cost                    | 82.34          | 85.08           | 74.02  | 67.80        | 65.46  | 63.36       | 65.10       | 62.27  | 60.74            | 59.30   | 58.24    | 59.13    |
| TSA \$ per NYC MWh              | 0.00           | 0.00            | 0.00   | 0.04         | 0.58   | 0.61        | 1.52        | 0.43   | 0.22             | 0.01    | 0.00     | 0.00     |