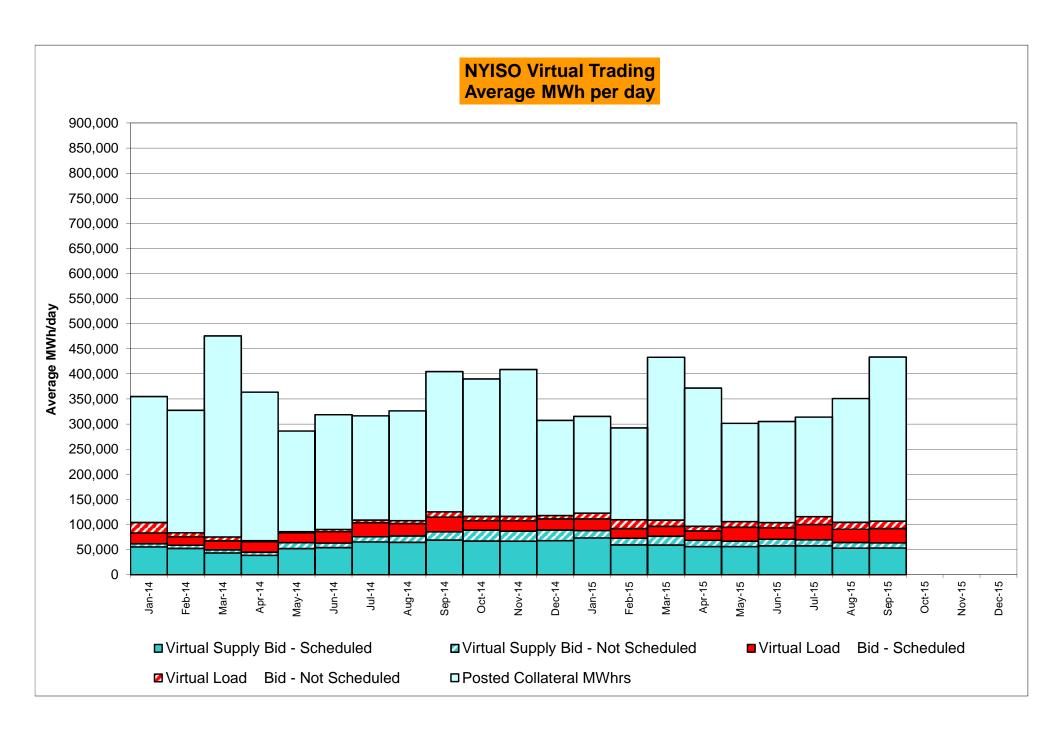

11% | 0<br>744<br>0.00%<br>0.35%<br>0<br>8,999<br>0.00%<br>0.10%<br>5<br>744<br>0.67%<br>1.04% | 11<br>8,975<br>0.12%<br>0.10%<br>11<br>744<br>1.48%<br>1.10%                                               | 1<br>720<br>0.14%<br>0.35%<br>1<br>8,779<br>0.01%<br>0.09%<br>17<br>720<br>2.36%<br>1.24%                 | 4<br>744<br>0.54%<br>0.37%<br>9<br>9,026<br>0.10%<br>0.09%<br>20<br>744<br>2.69%<br>1.38%         | 4<br>721<br>0.55%<br>0.39%<br>33<br>8,763<br>0.38%<br>0.12%<br>9<br>721<br>1.25%<br>1.37%                 | 1<br>744<br>0.13%<br>0.37%<br>1<br>9,030<br>0.01%<br>0.11%<br>11<br>744<br>1.48%<br>1.38%                 |

<sup>\*</sup> Calendar days from reservation date.

Market Mitigation and Analysis Prepared: 10/6/2015 10:35 AM





<sup>\*</sup> Calendar days from reservation date.





|        |                  |                |              |                | <u>Virtual</u> | Load and | Supp             | ly Zonal       | Statistic    | s (Avera       | ge MWh/da      | y) - 2015 |                  |                |           |              |              |
|--------|------------------|----------------|--------------|----------------|----------------|----------|------------------|----------------|--------------|----------------|----------------|-----------|------------------|----------------|-----------|--------------|--------------|
|        |                  | T              |              | T              |                |          |                  |                |              | T              |                |           |                  | Г