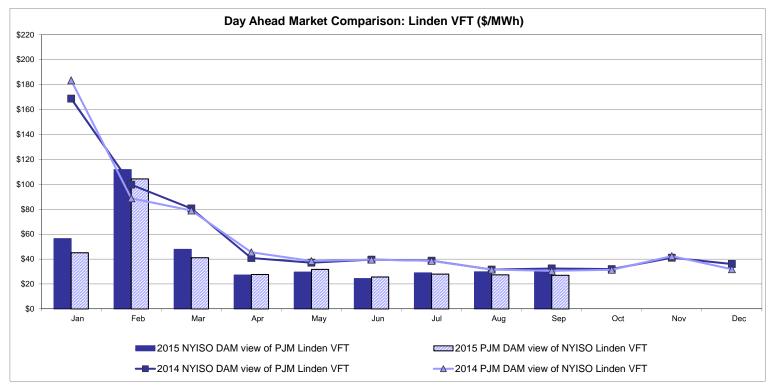

spatch: Projected Energy Price

## **External Controllable Line: Cross Sound Cable (New England)**





#### Note:

ISO-NE Forecast is an advisory posting @ 18:00 day before.

The DAM and R/T prices at the Shorham 13899 interface are used for ISO-NE.

The DAM and R/T prices at the CSC interface are used for NYISO.

## **External Controllable Line: Northport - Norwalk (New England)**





#### Note:

ISO-NE Forecast is an advisory posting @ 18:00 day before.

The DAM and R/T prices at the Northport 138 interface are used for ISO-NE.

The DAM and R/T prices at the 1385 interface are used for NYISO.

# **External Controllable Line: Neptune (PJM)**





## **External Comparison Hydro-Quebec**





Note:

Hydro-Quebec Prices are unavailable.

# **External Controllable Line: Linden VFT (PJM)**





# **External Controllable Line: Hudson (PJM)**





#### **NYISO Real Time Price Correction Statistics**

| 2015                                                                                                                                                                                                                                                                                                                                                                                                                                                            |                                                                                                                                                                                                    | <u>January</u>