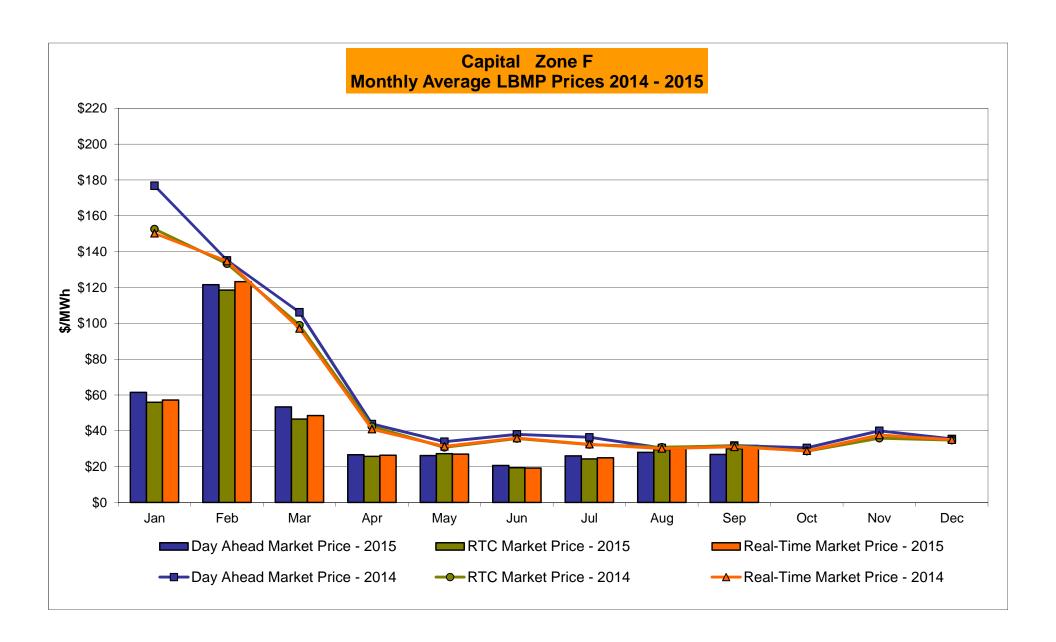

# NYISO Average Cost/MWh (Energy and Ancillary Services) \* from the LBMP Customer point of view

| 2015                            | January        | February        | March  | <u>April</u> | May    | <u>June</u> | <u>July</u> | August | September        | October | November | December |
|---------------------------------|----------------|-----------------|--------|--------------|--------|-------------|-------------|--------|------------------|---------|----------|----------|
| LBMP                            | 59.61          | 114.37          | 52.09  | 28.36        | 32.98  | 28.19       | 34.78       | 33.09  | 34.39            |         |          |          |
| NTAC                            | 0.32           | 0.35            | 0.41   | 0.64         | 0.56   | 0.80        | 0.55        | 0.60   | 0.73             |         |          |          |
| Reserve                         | 0.27           | 0.37            | 0.56   | 0.36         | 0.38   | 0.24        | 0.27        | 0.20   | 0.28             |         |          |          |
| Regulation                      | 0.10           | 0.18            | 0.11   | 0.12         | 0.10   | 0.13        | 0.12        | 0.12   | 0.10             |         |          |          |
| NYISO Cost of Operations        | 0.70           | 0.70            | 0.70   | 0.70         | 0.70   | 0.70        | 0.70        | 0.70   | 0.70             |         |          |          |
| Uplift                          | (0.48)         | (1.09)          | (0.68) | (0.15)       | 0.28   | 0.33        | 0.04        | 0.03   | (0.14)           |         |          |          |
| Uplift: Local Reliability Share | 0.25           | 0.33            | 0.13   | 0.27         | 0.32   | 0.37        | 0.34        | 0.36   | 0.22             |         |          |          |
| Uplift: Statewide Share         | (0.73)         | (1.42)          | (0.81) | (0.42)       | (0.04) | (0.03)      | (0.31)      | (0.33) | (0.37)           |         |          |          |
| Voltage Support and Black Start | 0.39           | 0.39            | 0.39   | 0.39         | 0.39   | 0.39        | 0.39        | 0.39   | 0.39             |         |          |          |
| Avg Monthly Cost                | 60.91          | 115.27          | 53.58  | 30.41        | 35.39  | 30.79       | 36.84       | 35.13  | 36.45            |         |          |          |
| Avg Wollding Cost               | 00.91          | 113.21          | 33.30  | 30.41        | 33.39  | 30.79       | 30.04       | 33.13  | 30.43            |         |          |          |
| Avg YTD Cost                    | 60.91          | 87.73           | 76.64  | 66.82        | 60.97  | 56.02       | 52.77       | 50.20  | 48.60            |         |          |          |
| TSA \$ per NYC MWh              | 0.00           | 0.00            | 0.00   | 0.00         | 0.17   | 0.50        | 0.07        | 0.06   | 0.01             |         |          |          |
| 2014                            | <u>January</u> | <u>February</u> | March  | <u>April</u> | May    | <u>June</u> | <u>July</u> | August | <u>September</u> | October | November | December |
| LBMP                            | 183.36         | 123.19          | 109.58 | 46.09        | 40.30  | 43.39       | 43.97       | 34.48  | 37.63            | 35.61   | 42.89    | 38.08    |
| NTAC                            | 0.56           | 0.64            | 0.39   | 1.18         | 0.69   | 0.78        | 0.43        | 0.41   | 0.50             | 0.57    | 0.68     | 0.86     |
| Reserve                         | 0.78           | 0.49            | 0.56   | 0.46         | 0.03   | 0.75        | 0.43        | 0.41   | 0.30             | 0.48    | 0.37     | 0.23     |
| Regulation                      | 0.76           | 0.43            | 0.30   | 0.40         | 0.20   | 0.12        | 0.20        | 0.20   | 0.29             | 0.40    | 0.37     | 0.23     |
| NYISO Cost of Operations        | 0.69           | 0.69            | 0.69   | 0.13         | 0.12   | 0.12        | 0.12        | 0.13   | 0.69             | 0.12    | 0.69     | 0.69     |
| Uplift                          | 0.09           | 0.56            | 0.09   | (0.09)       | 0.09   | (0.21)      | (0.26)      | (0.19) | (0.20)           | (0.24)  | (0.40)   | (0.20)   |
| Uplift: Local Reliability Share | 1.43           | 0.75            | 0.62   | 0.15         | 0.51   | 0.32        | 0.29        | 0.13)  | 0.26             | 0.24)   | 0.40)    | 0.13     |
| Uplift: Statewide Share         | (1.21)         | (0.19)          | (0.27) | (0.24)       | (0.44) | (0.53)      | (0.55)      | (0.45) | (0.46)           | (0.50)  | (0.64)   | (0.33)   |
| Voltage Support and Black Start | 0.36           | 0.36            | 0.36   | 0.36         | 0.36   | 0.36        | 0.36        | 0.36   | 0.36             | 0.36    | 0.36     | 0.36     |
| Avg Monthly Cost                | 186.24         | 126.14          | -      | 48.82        | 42.51  |             | 45.57       | 36.14  |                  | 37.59   | 44.71    | 40.09    |
| Avg Monthly Cost                | 100.24         | 120.14          | 112.15 | 40.02        | 42.31  | 45.39       | 45.57       | 30.14  | 39.38            | 37.59   | 44.71    | 40.09    |
| Avg YTD Cost                    | 186.24         | 157.93          | 142.77 | 121.97       | 108.36 | 97.84       | 89.46       | 82.60  | 78.07            | 74.63   | 72.06    | 69.31    |
| TSA \$ per NYC MWh              | 0.00           | 0.00            | 0.00   | 0.00         | 0.00   | 0.03        | 0.35        | 0.00   | 0.42             | 0.00    | 0.00     | 0.00     |
| 2013                            | January        | <u>February</u> | March  | <u>April</u> | May    | <u>June</u> | <u>July</u> | August | September        | October | November | December |
| LBMP                            | 79.77          | 85.76           | 48.94  | 44.47        | 52.21  | 50.17       | 68.49       | 40.81  | 44.24            | 39.85   | 43.30    | 66.41    |
| NTAC                            | 0.79           | 0.83            | 0.76   | 0.90         | 0.85   | 0.86        | 0.66        | 0.28   | 0.57             | 0.87    | 1.08     | 0.59     |
| Reserve                         | 0.38           | 0.44            | 0.43   | 0.36         | 0.49   | 0.34        | 0.50        | 0.32   | 0.38             | 0.42    | 0.38     | 0.44     |
| Regulation                      | 0.13           | 0.13            | 0.10   | 0.11         | 0.09   | 0.13        | 0.11        | 0.13   | 0.13             | 0.16    | 0.13     | 0.12     |
| NYISO Cost of Operations        | 0.69           | 0.69            | 0.69   | 0.69         | 0.69   | 0.69        | 0.69        | 0.69   | 0.69             | 0.69    | 0.69     | 0.69     |
| Uplift                          | 0.21           | (0.15)          | (0.33) | 0.02         | 0.41   | 0.49        | 2.06        | 0.03   | (0.05)           | 0.18    | (0.07)   | (0.25)   |
| Uplift: Local Reliability Share | 0.44           | 0.40            | 0.19   | 0.37         | 0.58   | 0.81        | 1.27        | 0.49   | 0.31             | 0.38    | 0.19     | 0.12     |
| Uplift: Statewide Share         | (0.23)         | (0.55)          | (0.52) | (0.35)       | (0.17) | (0.31)      | 0.79        | (0.46) | (0.36)           | (0.19)  | (0.25)   | (0.37)   |
| Voltage Support and Black Start | 0.36           | 0.36            | 0.36   | 0.36         | 0.36   | 0.36        | 0.36        | 0.36   | 0.36             | 0.36    | 0.36     | 0.36     |
| Avg Monthly Cost                | 82.34          | 88.06           | 50.96  | 46.91        | 55.10  | 53.05       | 72.87       | 42.62  | 46.31            | 42.54   | 45.88    | 68.36    |
| Avg Monthly Cost                | 02.54          | 00.00           | 30.90  | 40.91        | 33.10  | 33.03       | 72.07       | 42.02  | 40.51            | 42.54   | 45.00    | 00.30    |
| Avg YTD Cost                    | 82.34          | 85.08           | 74.02  | 67.80        | 65.46  | 63.36       | 65.10       | 62.27  | 60.74            | 59.30   | 58.24    | 59.13    |
| TSA \$ per NYC MWh              | 0.00           | 0.00            | 0.00   | 0.04         | 0.58   | 0.61        | 1.52        | 0.43   | 0.22             | 0.01    | 0.00     | 0.00     |