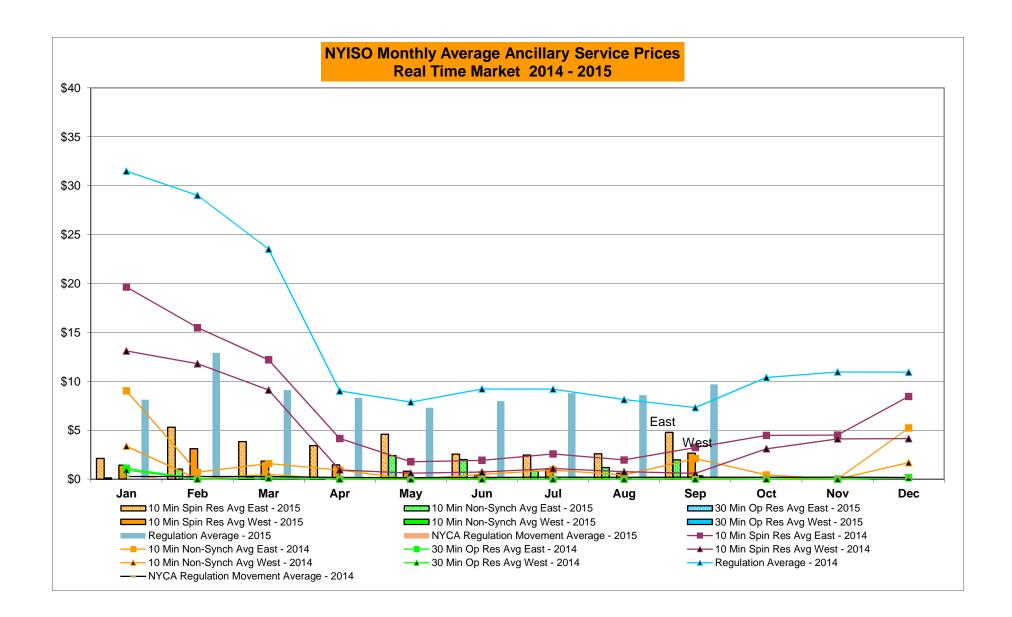

|                |              |                |                | 4         | Oct-15           |                | 1         |              |              |
|        | Nov-15           |                |              |                |                |          | Nov-15           |                |              |                |                | -         | Nov-15           |                | 1         |              |              |
|        | Dec-15           |                |              |                |                |          | Dec-15           |                |              |                |                |           | Dec-15           |                |           |              |              |

Market Mitigation and Analysis Prepared: 10/5/2015 5:23 PM









#### NYISO Markets Ancillary Services Statistics - Unweighted Price (\$/MWH)

|                                                                                                                                                                                                                                                                                                                                                                                                                                                                                                                                                                                                                      | <u> </u>