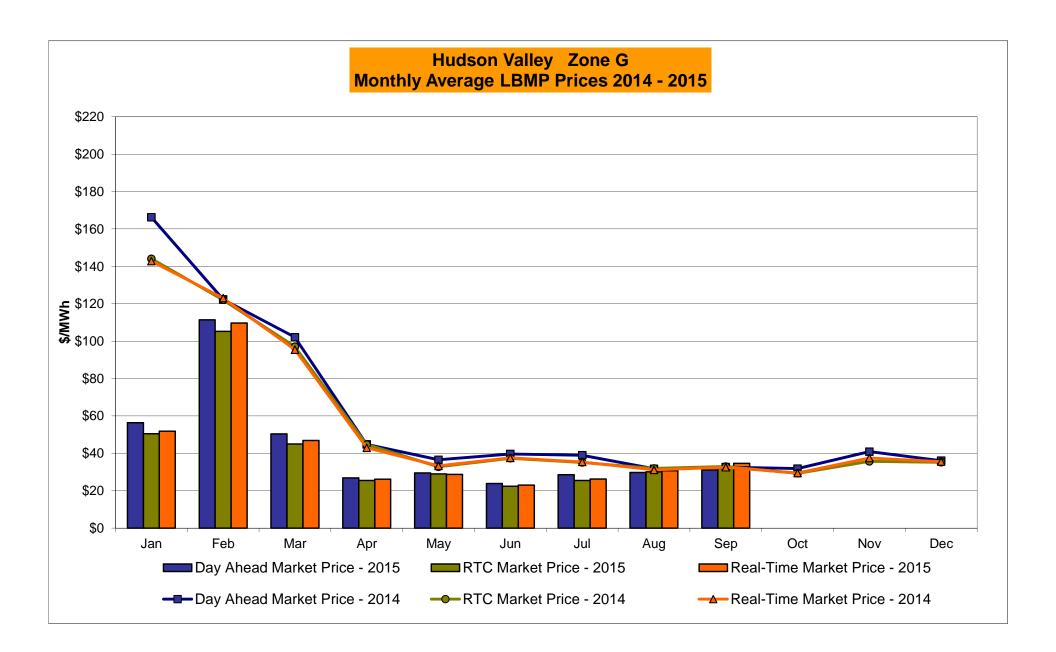

# NYISO Average Cost/MWh (Energy and Ancillary Services) \* from the LBMP Customer point of view

| 2015                            | January        | February        | March  | <u>April</u> | May    | <u>June</u> | <u>July</u> | August | September        | October | November | December |
|---------------------------------|----------------|-----------------|--------|--------------|--------|-------------|-------------|--------|------------------|---------|----------|----------|
| LBMP                            | 59.61          | 114.37          | 52.09  | 28.36        | 32.98  | 28.19       | 34.78       | 33.09  | 34.39            |         |          |          |
| NTAC                            | 0.32           | 0.35            | 0.41   | 0.64         | 0.56   | 0.80        | 0.55        | 0.60   | 0.73             |         |          |          |
| Reserve                         | 0.27           | 0.37            | 0.56   | 0.36         | 0.38   | 0.24        | 0.27        | 0.20   | 0.28             |         |          |          |
| Regulation                      | 0.10           | 0.18            | 0.11   | 0.12         | 0.10   | 0.13        | 0.12        | 0.12   | 0.10             |         |          |          |
| NYISO Cost of Operations        | 0.70           | 0.70            | 0.70   | 0.70         | 0.70   | 0.70        | 0.70        | 0.70   | 0.70             |         |          |          |
| Uplift                          | (0.48)         | (1.09)          | (0.68) | (0.15)       | 0.28   | 0.33        | 0.04        | 0.03   | (0.14)           |         |          |          |
| Uplift: Local Reliability Share | 0.25           | 0.33            | 0.13   | 0.27         | 0.32   | 0.37        | 0.34        | 0.36   | 0.22             |         |          |          |
| Uplift: Statewide Share         | (0.73)         | (1.42)          | (0.81) | (0.42)       | (0.04) | (0.03)      | (0.31)      | (0.33) | (0.37)           |         |          |          |
| Voltage Support and Black Start | 0.39           | 0.39            | 0.39   | 0.39         | 0.39   | 0.39        | 0.39        | 0.39   | 0.39             |         |          |          |
| Avg Monthly Cost                | 60.91          | 115.27          | 53.58  | 30.41        | 35.39  | 30.79       | 36.84       | 35.13  | 36.45            |         |          |          |
| Avg Wollding Cost               | 00.91          | 113.21          | 33.30  | 30.41        | 33.39  | 30.79       | 30.04       | 33.13  | 30.43            |         |          |          |
| Avg YTD Cost                    | 60.91          | 87.73           | 76.64  | 66.82        | 60.97  | 56.02       | 52.77       | 50.20  | 48.60            |         |          |          |
| TSA \$ per NYC MWh              | 0.00           | 0.00            | 0.00   | 0.00         | 0.17   | 0.50        | 0.07        | 0.06   | 0.01             |         |          |          |
| 2014                            | <u>January</u> | <u>February</u> | March  | <u>April</u> | May    | <u>June</u> | <u>July</u> | August | <u>September</u> | October | November | December |
| LBMP                            | 183.36         | 123.19          | 109.58 | 46.09        | 40.30  | 43.39       | 43.97       | 34.48  | 37.63            | 35.61   | 42.89    | 38.08    |
| NTAC                            | 0.56           | 0.64            | 0.39   | 1.18         | 0.69   | 0.78        | 0.43        | 0.41   | 0.50             | 0.57    | 0.68     | 0.86     |
| Reserve                         | 0.78           | 0.49            | 0.56   | 0.46         | 0.03   | 0.75        | 0.43        | 0.41   | 0.30             | 0.48    | 0.37     | 0.23     |
| Regulation                      | 0.76           | 0.43            | 0.30   | 0.40         | 0.20   | 0.12        | 0.20        | 0.20   | 0.29             | 0.40    | 0.37     | 0.23     |
| NYISO Cost of Operations        | 0.69           | 0.69            | 0.69   | 0.13         | 0.12   | 0.12        | 0.12        | 0.13   | 0.69             | 0.12    | 0.69     | 0.69     |
| Uplift                          | 0.09           | 0.56            | 0.09   | (0.09)       | 0.09   | (0.21)      | (0.26)      | (0.19) | (0.20)           | (0.24)  | (0.40)   | (0.20)   |
| Uplift: Local Reliability Share | 1.43           | 0.75            | 0.62   | 0.15         | 0.51   | 0.32        | 0.29        | 0.13)  | 0.26             | 0.24)   | 0.40)    | 0.13     |
| Uplift: Statewide Share         | (1.21)         | (0.19)          | (0.27) | (0.24)       | (0.44) | (0.53)      | (0.55)      | (0.45) | (0.46)           | (0.50)  | (0.64)   | (0.33)   |
| Voltage Support and Black Start | 0.36           | 0.36            | 0.36   | 0.36         | 0.36   | 0.36        | 0.36        | 0.36   | 0.36             | 0.36    | 0.36     | 0.36     |
| Avg Monthly Cost                | 186.24         | 126.14          | -      | 48.82        | 42.51  |             | 45.57       | 36.14  |                  | 37.59   | 44.71    | 40.09    |
| Avg Monthly Cost                | 100.24         | 120.14          | 112.15 | 40.02        | 42.31  | 45.39       | 45.57       | 30.14  | 39.38            | 37.59   | 44.71    | 40.09    |
| Avg YTD Cost                    | 186.24         | 157.93          | 142.77 | 121.97       | 108.36 | 97.84       | 89.46       | 82.60  | 78.07            | 74.63   | 72.06    | 69.31    |
| TSA \$ per NYC MWh              | 0.00           | 0.00            | 0.00   | 0.00         | 0.00   | 0.03        | 0.35        | 0.00   | 0.42             | 0.00    | 0.00     | 0.00     |
| 2013                            | January        | <u>February</u> | March  | <u>April</u> | May    | <u>June</u> | <u>July</u> | August | September        | October | November | December |
| LBMP                            | 79.77          | 85.76           | 48.94  | 44.47        | 52.21  | 50.17       | 68.49       | 40.81  | 44.24            | 39.85   | 43.30    | 66.41    |
| NTAC                            | 0.79           | 0.83            | 0.76   | 0.90         | 0.85   | 0.86        | 0.66        | 0.28   | 0.57             | 0.87    | 1.08     | 0.59     |
| Reserve                         | 0.38           | 0.44            | 0.43   | 0.36         | 0.49   | 0.34        | 0.50        | 0.32   | 0.38             | 0.42    | 0.38     | 0.44     |
| Regulation                      | 0.13           | 0.13            | 0.10   | 0.11         | 0.09   | 0.13        | 0.11        | 0.13   | 0.13             | 0.16    | 0.13     | 0.12     |
| NYISO Cost of Operations        | 0.69           | 0.69            | 0.69   | 0.69         | 0.69   | 0.69        | 0.69        | 0.69   | 0.69             | 0.69    | 0.69     | 0.69     |
| Uplift                          | 0.21           | (0.15)          | (0.33) | 0.02         | 0.41   | 0.49        | 2.06        | 0.03   | (0.05)           | 0.18    | (0.07)   | (0.25)   |
| Uplift: Local Reliability Share | 0.44           | 0.40            | 0.19   | 0.37         | 0.58   | 0.81        | 1.27        | 0.49   | 0.31             | 0.38    | 0.19     | 0.12     |
| Uplift: Statewide Share         | (0.23)         | (0.55)          | (0.52) | (0.35)       | (0.17) | (0.31)      | 0.79        | (0.46) | (0.36)           | (0.19)  | (0.25)   | (0.37)   |
| Voltage Support and Black Start | 0.36           | 0.36            | 0.36   | 0.36         | 0.36   | 0.36        | 0.36        | 0.36   | 0.36             | 0.36    | 0.36     | 0.36     |
| Avg Monthly Cost                | 82.34          | 88.06           | 50.96  | 46.91        | 55.10  | 53.05       | 72.87       | 42.62  | 46.31            | 42.54   | 45.88    | 68.36    |
| Avg Monthly Cost                | 02.54          | 00.00           | 30.90  | 40.91        | 33.10  | 33.03       | 72.07       | 42.02  | 40.51            | 42.54   | 45.00    | 00.30    |
| Avg YTD Cost                    | 82.34          | 85.08           | 74.02  | 67.80        | 65.46  | 63.36       | 65.10       | 62.27  | 60.74            | 59.30   | 58.24    | 59.13    |
| TSA \$ per NYC MWh              | 0.00           | 0.00            | 0.00   | 0.04         | 0.58   | 0.61        | 1.52        | 0.43   | 0.22             | 0.01    | 0.00     | 0.00     |