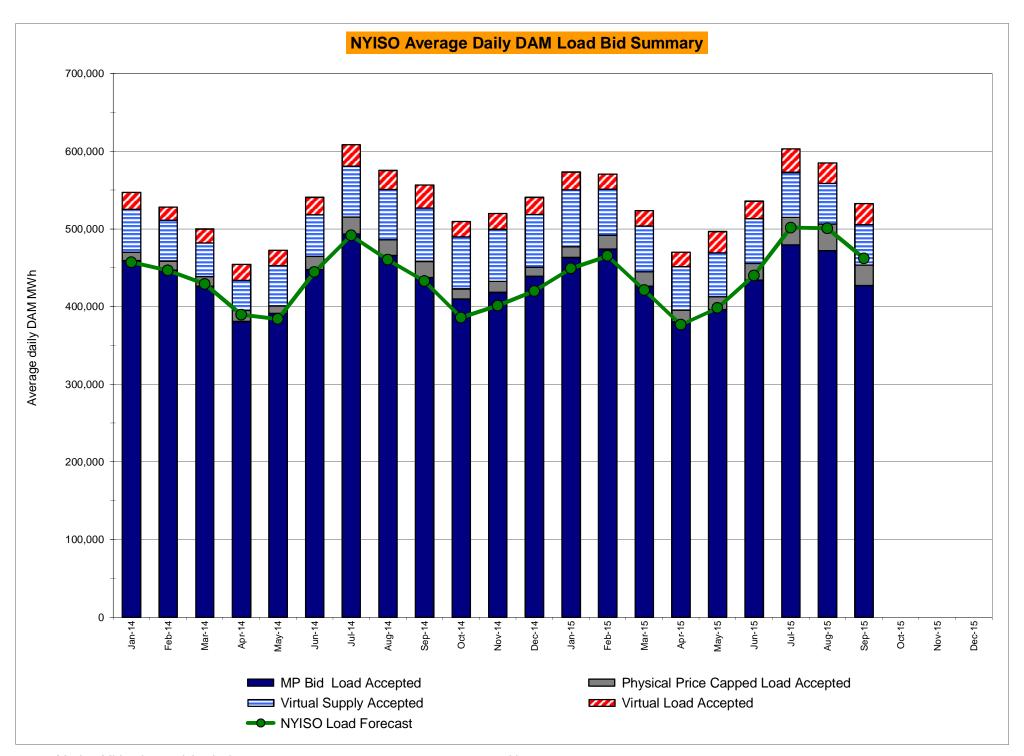

# Market Performance Highlights for September 2015

- LBMP for September is \$34.39/MWh; higher than \$33.09/MWh in August 2015 and lower than \$37.63/MWh in September 2014.
  - Day Ahead and Real Time Load Weighted LBMPs are higher compared to August.
- September 2015 average year-to-date monthly cost of \$48.60/MWh is a 38% decrease from \$78.07/MWh in September 2014.
- Average daily sendout is 473 GWh/day in September; lower than 511 GWh/day in August 2015 and higher than 442 GWh/day in September 2014.
- Natural gas prices were lower compared to the previous month and distillate prices were mixed compared to the previous month.
  - Natural Gas (Transco Z6 NY) was \$2.09/MMBtu, down from \$2.38/MMBtu in August.
  - Jet Kerosene Gulf Coast was \$10.39/MMBtu, up from \$10.34/MMBtu in August.
  - Ultra Low Sulfur No.2 Diesel NY Harbor was \$10.79/MMBtu, down from \$10.86/MMBtu in August.
- Uplift per MWh is lower compared to the previous month.
  - Uplift (not including NYISO cost of operations) is (\$0.14)/MWh; lower than \$0.03/MWh in August.
    - The Local Reliability Share is \$0.22/MWh, lower than \$0.36 in August.
    - The Statewide Share is (\$0.36)/MWh, lower than (\$0.33)/MWh in August.
  - TSA \$ per NYC MWh is \$0.01/MWh.
- Total uplift costs (Schedule 1 components including NYISO Cost of Operations) are lower than August.