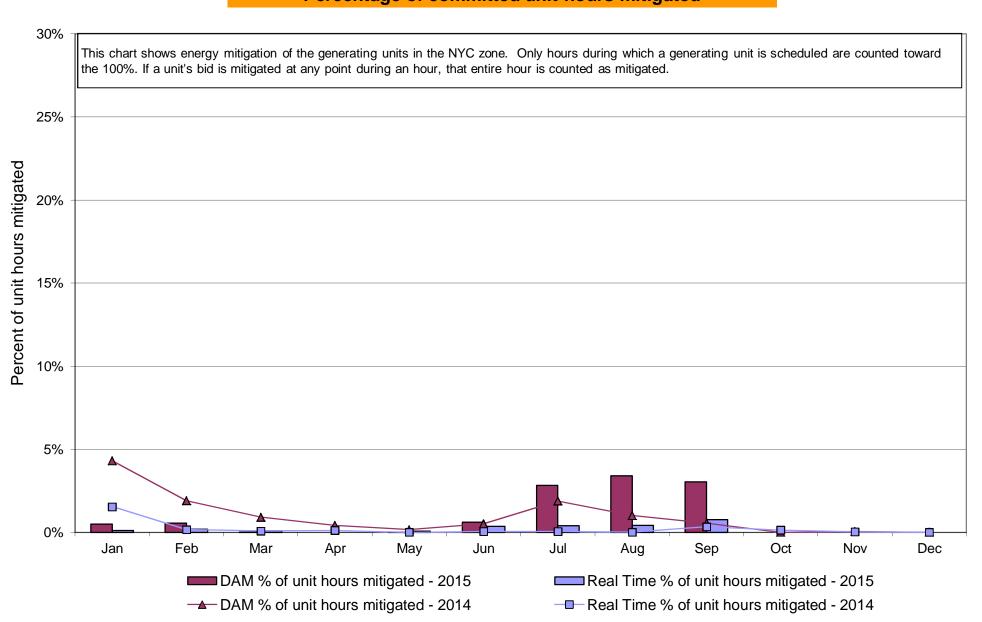

.44<br>0.00<br>0.00<br>0.00                         | 5.66 3.41 3.08 0.91 0.21 0.21 7.67  3.57 0.98 2.25 0.17 0.02 0.02 7.62 0.21  3.23 0.60 2.09 0.05 0.00 0.00           | 9.41<br>3.76<br>4.40<br>0.27<br>0.14<br>0.14<br>8.21<br>4.32<br>2.99<br>0.25<br>0.13<br>0.00<br>0.00<br>10.36<br>0.20<br>4.47<br>3.10<br>0.42<br>0.20<br>0.00<br>0.00          | 7.04 3.82 3.58 0.89 0.53 0.53 7.74  2.86 2.46 0.00 0.00 0.00 9.42 0.20  4.51 4.12 0.00 0.00 0.00 0.00 0.00 0.00 0.00 0 | 5.73<br>3.82<br>2.45<br>0.95<br>0.60<br>0.60<br>7.12<br>6.51<br>3.48<br>3.62<br>1.39<br>0.15<br>0.15<br>9.99<br>0.17<br>8.45<br>4.14<br>5.23<br>1.69<br>0.16 |

Market Mitigation and Analysis Prepared: 10/2/2015 7:34 AM

# NYISO In City Energy Mitigation - AMP (NYC Zone) 2014 - 2015 Percentage of committed unit-hours mitigated









# NYISO LBMP ZONES



#### **Billing Codes for Chart 4-C**

| Chart - C Category Name                   | Billing Code | Billing Category Name                                                              |
|-------------------------------------------|--------------|------------------------------------------------------------------------------------|
| Bid Production Cost Guarantee Balancing   | 81203        | Balancing NYISO Bid Production Cost Guarantee - Internal Units                     |
| Bid Production Cost Guarantee Balancing   | 81204        | Balancing NYISO Bid Production Cost Guarantee - External Units                     |
| Bid Production Cost Guarantee Balancing   | 81205        | Balancing NYISO Bid Production Cost Guarantee Expenditure due to Curtailed Imports |
|