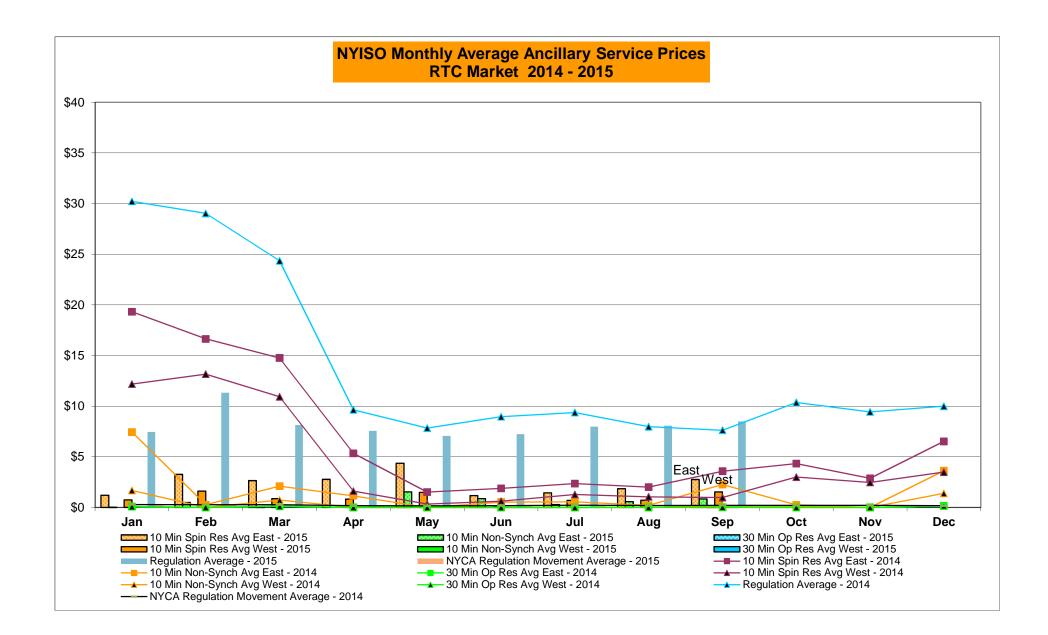

15           |                |              |                |                | 4         | Oct-15           |                | 1         |              |              |
|        | Nov-15           |                |              |                |                |          | Nov-15           |                |              |                |                | -         | Nov-15           |                | 1         |              |              |
|        | Dec-15           |                |              |                |                |          | Dec-15           |                |              |                |                |           | Dec-15           |                |           |              |              |

Market Mitigation and Analysis Prepared: 10/5/2015 5:23 PM









#### NYISO Markets Ancillary Services Statistics - Unweighted Price (\$/MWH)

|                                                                                                                                                                                                                                                                                                                                                                                                                                                                                                                                                                                                                      | <u> </u>