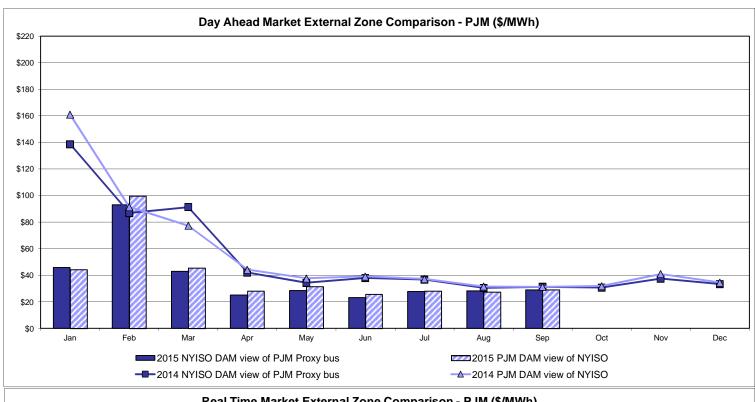

# NYISO Average Cost/MWh (Energy and Ancillary Services) \* from the LBMP Customer point of view

| 2015                            | January        | February        | March  | <u>April</u> | May    | <u>June</u> | <u>July</u> | August | September        | October | November | December |
|---------------------------------|----------------|-----------------|--------|--------------|--------|-------------|-------------|--------|------------------|---------|----------|----------|
| LBMP                            | 59.61          | 114.37          | 52.09  | 28.36        | 32.98  | 28.19       | 34.78       | 33.09  | 34.39            |         |          |          |
| NTAC                            | 0.32           | 0.35            | 0.41   | 0.64         | 0.56   | 0.80        | 0.55        | 0.60   | 0.73             |         |          |          |
| Reserve                         | 0.27           | 0.37            | 0.56   | 0.36         | 0.38   | 0.24        | 0.27        | 0.20   | 0.28             |         |          |          |
| Regulation                      | 0.10           | 0.18            | 0.11   | 0.12         | 0.10   | 0.13        | 0.12        | 0.12   | 0.10             |         |          |          |
| NYISO Cost of Operations        | 0.70           | 0.70            | 0.70   | 0.70         | 0.70   | 0.70        | 0.70        | 0.70   | 0.70             |         |          |          |
| Uplift                          | (0.48)         | (1.09)          | (0.68) | (0.15)       | 0.28   | 0.33        | 0.04        | 0.03   | (0.14)           |         |          |          |
| Uplift: Local Reliability Share | 0.25           | 0.33            | 0.13   | 0.27         | 0.32   | 0.37        | 0.34        | 0.36   | 0.22             |         |          |          |
| Uplift: Statewide Share         | (0.73)         | (1.42)          | (0.81) | (0.42)       | (0.04) | (0.03)      | (0.31)      | (0.33) | (0.37)           |         |          |          |
| Voltage Support and Black Start | 0.39           | 0.39            | 0.39   | 0.39         | 0.39   | 0.39        | 0.39        | 0.39   | 0.39             |         |          |          |
| Avg Monthly Cost                | 60.91          | 115.27          | 53.58  | 30.41        | 35.39  | 30.79       | 36.84       | 35.13  | 36.45            |         |          |          |
| Avg Wollding Cost               | 00.91          | 113.21          | 33.30  | 30.41        | 33.39  | 30.79       | 30.04       | 33.13  | 30.43            |         |          |          |
| Avg YTD Cost                    | 60.91          | 87.73           | 76.64  | 66.82        | 60.97  | 56.02       | 52.77       | 50.20  | 48.60            |         |          |          |
| TSA \$ per NYC MWh              | 0.00           | 0.00            | 0.00   | 0.00         | 0.17   | 0.50        | 0.07        | 0.06   | 0.01             |         |          |          |
| 2014                            | <u>January</u> | <u>February</u> | March  | <u>April</u> | May    | <u>June</u> | <u>July</u> | August | <u>September</u> | October | November | December |
| LBMP                            | 183.36         | 123.19          | 109.58 | 46.09        | 40.30  | 43.39       | 43.97       | 34.48  | 37.63            | 35.61   | 42.89    | 38.08    |
| NTAC                            | 0.56           | 0.64            | 0.39   | 1.18         | 0.69   | 0.78        | 0.43        | 0.41   | 0.50             | 0.57    | 0.68     | 0.86     |
| Reserve                         | 0.78           | 0.49            | 0.56   | 0.46         | 0.03   | 0.75        | 0.43        | 0.41   | 0.30             | 0.48    | 0.37     | 0.23     |
| Regulation                      | 0.76           | 0.43            | 0.30   | 0.40         | 0.20   | 0.12        | 0.20        | 0.20   | 0.29             | 0.40    | 0.37     | 0.23     |
| NYISO Cost of Operations        | 0.69           | 0.69            | 0.69   | 0.13         | 0.12   | 0.12        | 0.12        | 0.13   | 0.69             | 0.12    | 0.69     | 0.69     |
| Uplift                          | 0.09           | 0.56            | 0.09   | (0.09)       | 0.09   | (0.21)      | (0.26)      | (0.19) | (0.20)           | (0.24)  | (0.40)   | (0.20)   |
| Uplift: Local Reliability Share | 1.43           | 0.75            | 0.62   | 0.15         | 0.51   | 0.32        | 0.29        | 0.13)  | 0.26             | 0.24)   | 0.40)    | 0.13     |
| Uplift: Statewide Share         | (1.21)         | (0.19)          | (0.27) | (0.24)       | (0.44) | (0.53)      | (0.55)      | (0.45) | (0.46)           | (0.50)  | (0.64)   | (0.33)   |
| Voltage Support and Black Start | 0.36           | 0.36            | 0.36   | 0.36         | 0.36   | 0.36        | 0.36        | 0.36   | 0.36             | 0.36    | 0.36     | 0.36     |
| Avg Monthly Cost                | 186.24         | 126.14          | -      | 48.82        | 42.51  |             | 45.57       | 36.14  |                  | 37.59   | 44.71    | 40.09    |
| Avg Monthly Cost                | 100.24         | 120.14          | 112.15 | 40.02        | 42.31  | 45.39       | 45.57       | 30.14  | 39.38            | 37.59   | 44.71    | 40.09    |
| Avg YTD Cost                    | 186.24         | 157.93          | 142.77 | 121.97       | 108.36 | 97.84       | 89.46       | 82.60  | 78.07            | 74.63   | 72.06    | 69.31    |
| TSA \$ per NYC MWh              | 0.00           | 0.00            | 0.00   | 0.00         | 0.00   | 0.03        | 0.35        | 0.00   | 0.42             | 0.00    | 0.00     | 0.00     |
| 2013                            | January        | <u>February</u> | March  | <u>April</u> | May    | <u>June</u> | <u>July</u> | August | September        | October | November | December |
| LBMP                            | 79.77          | 85.76           | 48.94  | 44.47        | 52.21  | 50.17       | 68.49       | 40.81  | 44.24            | 39.85   | 43.30    | 66.41    |
| NTAC                            | 0.79           | 0.83            | 0.76   | 0.90         | 0.85   | 0.86        | 0.66        | 0.28   | 0.57             | 0.87    | 1.08     | 0.59     |
| Reserve                         | 0.38           | 0.44            | 0.43   | 0.36         | 0.49   | 0.34        | 0.50        | 0.32   | 0.38             | 0.42    | 0.38     | 0.44     |
| Regulation                      | 0.13           | 0.13            | 0.10   | 0.11         | 0.09   | 0.13        | 0.11        | 0.13   | 0.13             | 0.16    | 0.13     | 0.12     |
| NYISO Cost of Operations        | 0.69           | 0.69            | 0.69   | 0.69         | 0.69   | 0.69        | 0.69        | 0.69   | 0.69             | 0.69    | 0.69     | 0.69     |
| Uplift                          | 0.21           | (0.15)          | (0.33) | 0.02         | 0.41   | 0.49        | 2.06        | 0.03   | (0.05)           | 0.18    | (0.07)   | (0.25)   |
| Uplift: Local Reliability Share | 0.44           | 0.40            | 0.19   | 0.37         | 0.58   | 0.81        | 1.27        | 0.49   | 0.31             | 0.38    | 0.19     | 0.12     |
| Uplift: Statewide Share         | (0.23)         | (0.55)          | (0.52) | (0.35)       | (0.17) | (0.31)      | 0.79        | (0.46) | (0.36)           | (0.19)  | (0.25)   | (0.37)   |
| Voltage Support and Black Start | 0.36           | 0.36            | 0.36   | 0.36         | 0.36   | 0.36        | 0.36        | 0.36   | 0.36             | 0.36    | 0.36     | 0.36     |
| Avg Monthly Cost                | 82.34          | 88.06           | 50.96  | 46.91        | 55.10  | 53.05       | 72.87       | 42.62  | 46.31            | 42.54   | 45.88    | 68.36    |
| Avg Monthly Cost                | 02.54          | 00.00           | 30.90  | 40.91        | 33.10  | 33.03       | 72.07       | 42.02  | 40.51            | 42.54   | 45.00    | 00.30    |
| Avg YTD Cost                    | 82.34          | 85.08           | 74.02  | 67.80        | 65.46  | 63.36       | 65.10       | 62.27  | 60.74            | 59.30   | 58.24    | 59.13    |
| TSA \$ per NYC MWh              | 0.00           | 0.00            | 0.00   | 0.04         | 0.58   | 0.61        | 1.52        | 0.43   | 0.22             | 0.01    | 0.00     | 0.00     |