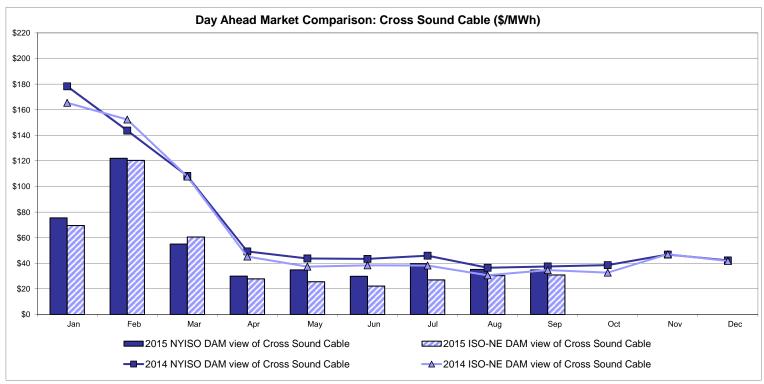

<br>CABLE<br>Controllable<br>Line<br>34.78<br>17.01 | NORWALK<br>Controllable<br>Line<br>32.82<br>14.64 | 233.86<br>16.52<br>36.06               | 27.74                                  | 20.51 Controllable Line 31.83 14.64    | 21.29<br>9.29                         |

Market Mitigation and Analysis Prepared: 10/5/2015 5:38 PM

<sup>\*</sup> Straight LBMP averages













Average of RT Energy

Average of RT Congestion

Average of RT Losses

MPX

**L**BMP

## **External Comparison ISO-New England**





# **External Comparison PJM**





#### **External Comparison Ontario IESO**





Notes: Exchange factor used for September 2015 was 0.7538 to US

HOEP: Hourly Ontario Energy Price Pre-Dispatch: Projected Energy Price

## **External Controllable Line: Cross Sound Cable (New England)**





#### Note:

ISO-NE Forecast is an advisory posting @ 18:00 day before.

The DAM and R/T prices at the Shorham 13899 interface are used for ISO-NE.

The DAM and R/T prices at the CSC interface are used for NYISO.

## **External Controllable Line: Northport - Norwalk (New England)**





#### Note:

ISO-NE Forecast is an advisory posting @ 18:00 day before.

The DAM and R/T prices at the Northport 138 interface are used for ISO-NE.

The DAM and R/T prices at the 1385 interface are used for NYISO.

# **External Controllable Line: Neptune (PJM)**





## **External Comparison Hydro-Quebec**





Note:

Hydro-Quebec Prices are unavailable.

# **External Controllable Line: Linden VFT (PJM)**





# **External Controllable Line: Hudson (PJM)**





#### **NYISO Real Time Price Correction Stat