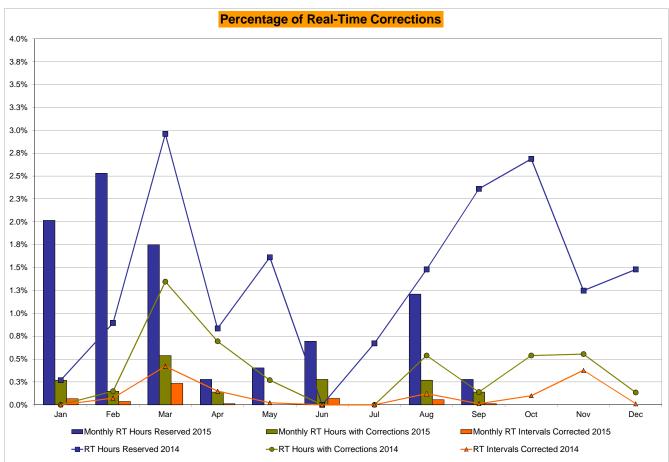

>0<br>8,729<br>0.00%<br>0.11%<br>0<br>720<br>0.00%<br>1.11% | 0<br>744<br>0.00%<br>0.35%<br>0<br>8,999<br>0.00%<br>0.10%<br>5<br>744<br>0.67%<br>1.04% | 11<br>8,975<br>0.12%<br>0.10%<br>11<br>744<br>1.48%<br>1.10%                                               | 1<br>720<br>0.14%<br>0.35%<br>1<br>8,779<br>0.01%<br>0.09%<br>17<br>720<br>2.36%<br>1.24%                 | 4<br>744<br>0.54%<br>0.37%<br>9<br>9,026<br>0.10%<br>0.09%<br>20<br>744<br>2.69%<br>1.38%         | 4<br>721<br>0.55%<br>0.39%<br>33<br>8,763<br>0.38%<br>0.12%<br>9<br>721<br>1.25%<br>1.37%                 | 1<br>744<br>0.13%<br>0.37%<br>1<br>9,030<br>0.01%<br>0.11%<br>11<br>744<br>1.48%<br>1.38%                 |

<sup>\*</sup> Calendar days from reservation date.

Market Mitigation and Analysis Prepared: 10/6/2015 10:35 AM





<sup>\*</sup> Calendar days from reservation date.





|        |                  |                |              |                | <u>Virtual</u> | Load and | Supp             | ly Zonal       | Statistic    | s (Avera       | ge MWh/da      | y) - 2015 |                  |                |           |              |              |
|--------|------------------|----------------|--------------|----------------|----------------|----------|------------------|----------------|--------------|----------------|----------------|-----------|------------------|----------------|-----------|--------------|--------------|
|        |                  | T              |              | T              |                |          |                  |                |              | T              |