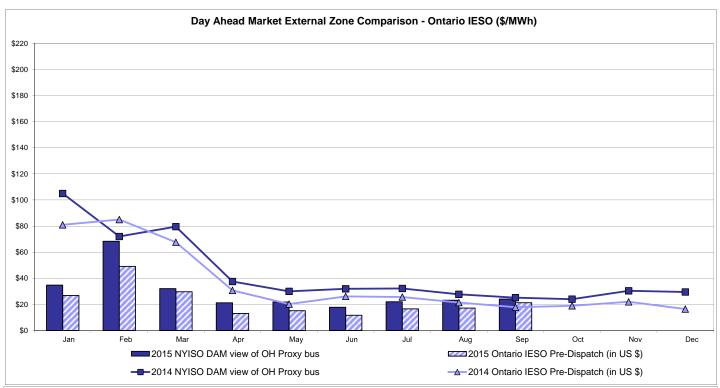

ard Deviation | Zone O<br>24.07<br>8.57 | QUEBEC<br>(Wheel) (I<br>Zone M<br>22.42<br>9.46<br>22.74 | QUEBEC Import/Export)  Zone M  22.42 9.46    | <b>Zone P</b> 29.00 13.00 | <b>Zone N</b> 28.17 12.14 | SOUND<br>CABLE<br>Controllable<br>Line<br>34.78<br>17.01 | NORWALK<br>Controllable<br>Line<br>32.82<br>14.64 | 233.86<br>16.52<br>36.06               | 27.74                                  | 20.51 Controllable Line 31.83 14.64    | 21.29<br>9.29                         |

Market Mitigation and Analysis Prepared: 10/5/2015 5:38 PM

<sup>\*</sup> Straight LBMP averages













Average of RT Energy

Average of RT Congestion

Average of RT Losses

MPX

**L**BMP

## **External Comparison ISO-New England**





# **External Comparison PJM**





#### **External Comparison Ontario IESO**





Notes: Exchange factor used for September 2015 was 0.7538 to US

HOEP: Hourly Ontario Energy Price Pre-Dispatch: Projected Energy Price

## **External Controllable Line: Cross Sound Cable (New England)**





#### Note:

ISO-NE Forecast is an advisory posting @ 18:00 day before.

The DAM and R/T prices at the Shorham 13899 interface are used for ISO-NE.

The DAM and R/T prices at the CSC interface are used for NYISO.

## **External Controllable Line: Northport - Norwalk (New England)**





#### Note:

ISO-NE Forecast is an advisory posting @ 18:00 day before.

The DAM and R/T prices at the Northport 138 interface are used for ISO-NE.

The DAM and R/T prices at the 1385 interface are used for NYISO.

# **External Controllable Line: Neptune (PJM)**





## **External Comparison Hydro-Qu