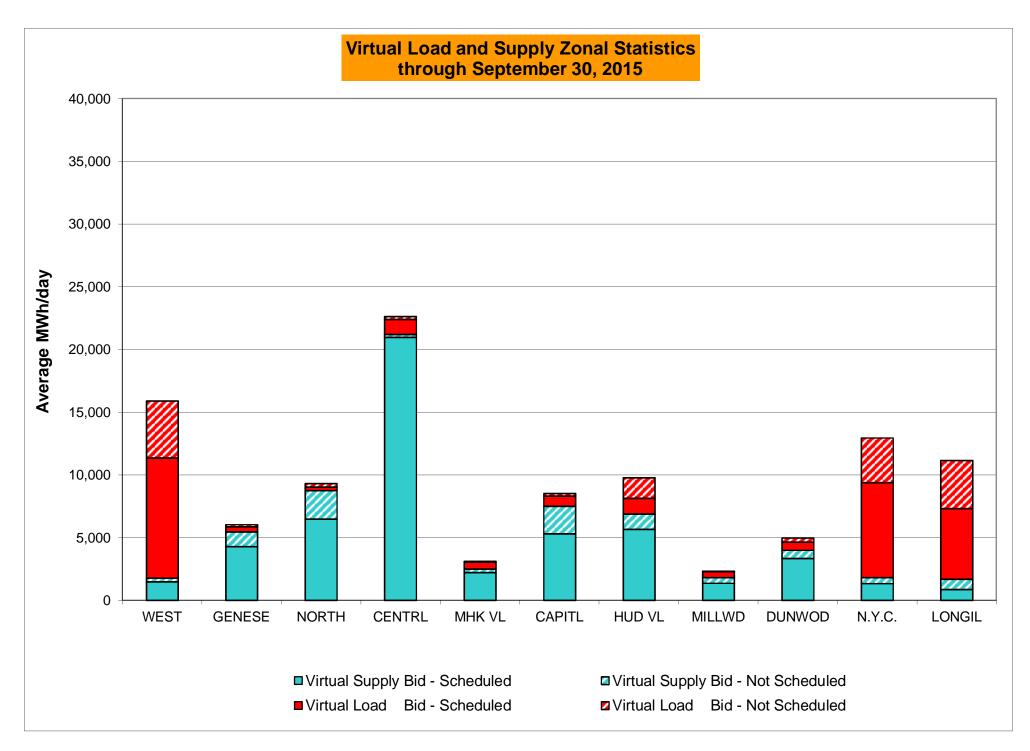

% | 0<br>744<br>0.00%<br>0.35%<br>0<br>8,999<br>0.00%<br>0.10%<br>5<br>744<br>0.67%<br>1.04% | 11<br>8,975<br>0.12%<br>0.10%<br>11<br>744<br>1.48%<br>1.10%                                               | 1<br>720<br>0.14%<br>0.35%<br>1<br>8,779<br>0.01%<br>0.09%<br>17<br>720<br>2.36%<br>1.24%                 | 4<br>744<br>0.54%<br>0.37%<br>9<br>9,026<br>0.10%<br>0.09%<br>20<br>744<br>2.69%<br>1.38%         | 4<br>721<br>0.55%<br>0.39%<br>33<br>8,763<br>0.38%<br>0.12%<br>9<br>721<br>1.25%<br>1.37%                 | 1<br>744<br>0.13%<br>0.37%<br>1<br>9,030<br>0.01%<br>0.11%<br>11<br>744<br>1.48%<br>1.38%                 |

<sup>\*</sup> Calendar days from reservation date.

Market Mitigation and Analysis Prepared: 10/6/2015 10:35 AM





<sup>\*</sup> Calendar days from reservation date.





|        |                  |                |              |                | <u>Virtual</u> | Load and | Supp             | ly Zonal       | Statistic    | s (Avera       | ge MWh/da      | y) - 2015 |                  |                |           |              |              |
|--------|------------------|----------------|--------------|----------------|----------------|----------|------------------|----------------|--------------|----------------|----------------|-----------|------------------|----------------|-----------|--------------|--------------|
|        |                  | T              |              | T              |                |          |                  |                |              | T              |                |           |                  | Г