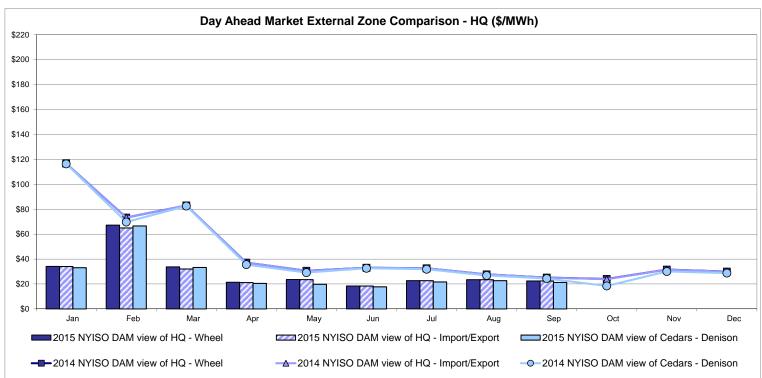

s: Exchange factor used for September 2015 was 0.7538 to US

HOEP: Hourly Ontario Energy Price Pre-Dispatch: Projected Energy Price

## **External Controllable Line: Cross Sound Cable (New England)**





#### Note:

ISO-NE Forecast is an advisory posting @ 18:00 day before.

The DAM and R/T prices at the Shorham 13899 interface are used for ISO-NE.

The DAM and R/T prices at the CSC interface are used for NYISO.

## **External Controllable Line: Northport - Norwalk (New England)**





#### Note:

ISO-NE Forecast is an advisory posting @ 18:00 day before.

The DAM and R/T prices at the Northport 138 interface are used for ISO-NE.

The DAM and R/T prices at the 1385 interface are used for NYISO.

# **External Controllable Line: Neptune (PJM)**





## **External Comparison Hydro-Quebec**





Note:

Hydro-Quebec Prices are unavailable.

# **External Controllable Line: Linden VFT (PJM)**





# **External Controllable Line: Hudson (PJM)**





#### **NYISO Real Time Price Correction Statistics**

| 2015                                                                                                                                                                                                                                                                                                                                                                                                                                                            |