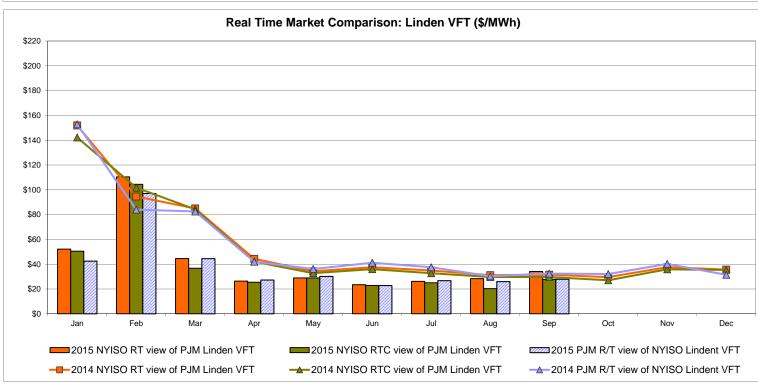

atch: Projected Energy Price

## **External Controllable Line: Cross Sound Cable (New England)**





#### Note:

ISO-NE Forecast is an advisory posting @ 18:00 day before.

The DAM and R/T prices at the Shorham 13899 interface are used for ISO-NE.

The DAM and R/T prices at the CSC interface are used for NYISO.

## **External Controllable Line: Northport - Norwalk (New England)**





#### Note:

ISO-NE Forecast is an advisory posting @ 18:00 day before.

The DAM and R/T prices at the Northport 138 interface are used for ISO-NE.

The DAM and R/T prices at the 1385 interface are used for NYISO.

# **External Controllable Line: Neptune (PJM)**





## **External Comparison Hydro-Quebec**





Note:

Hydro-Quebec Prices are unavailable.

# **External Controllable Line: Linden VFT (PJM)**





# **External Controllable Line: Hudson (PJM)**





#### **NYISO Real Time Price Correction Statistics**

| 2015                                                                                                                                                                                                                                                                                                                                                                                                                                                            |                                                                                                                                                                                                    | <u>January</u>