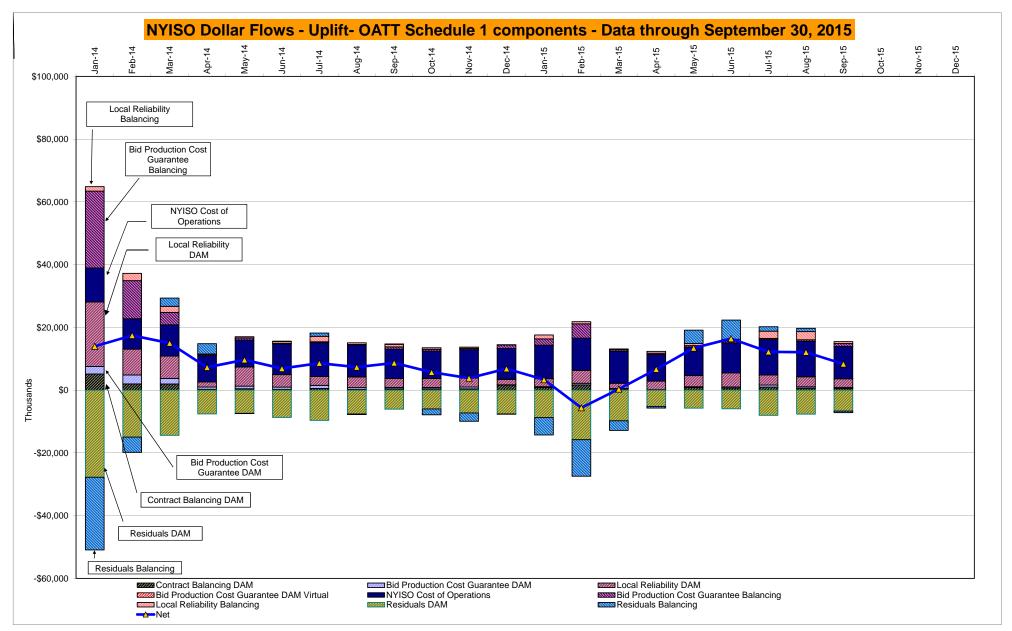

\* Excludes ICAP payments. Market Mitigation and Analysis Prepared: 10/7/2015 2:19 PM Data reflects true-ups thru April 2015.

DAM Contract Balancing amounts are for payments made to generating units to make them whole for being dispatched below their Day-Ahead schedule, as a result of out-of-merit dispatches.

DAM Bid Production Cost Guarantees for Virtual Transactions are included in the chart and are shown from the inception of Virtual Transactions. These values are small and cannot be identified on the chart.

DAM residuals consist of both energy and loss revenue collections and payments. By design, there is a net over collection of revenues due to the difference between the marginal losses paid to generation and the average losses charged to loads.