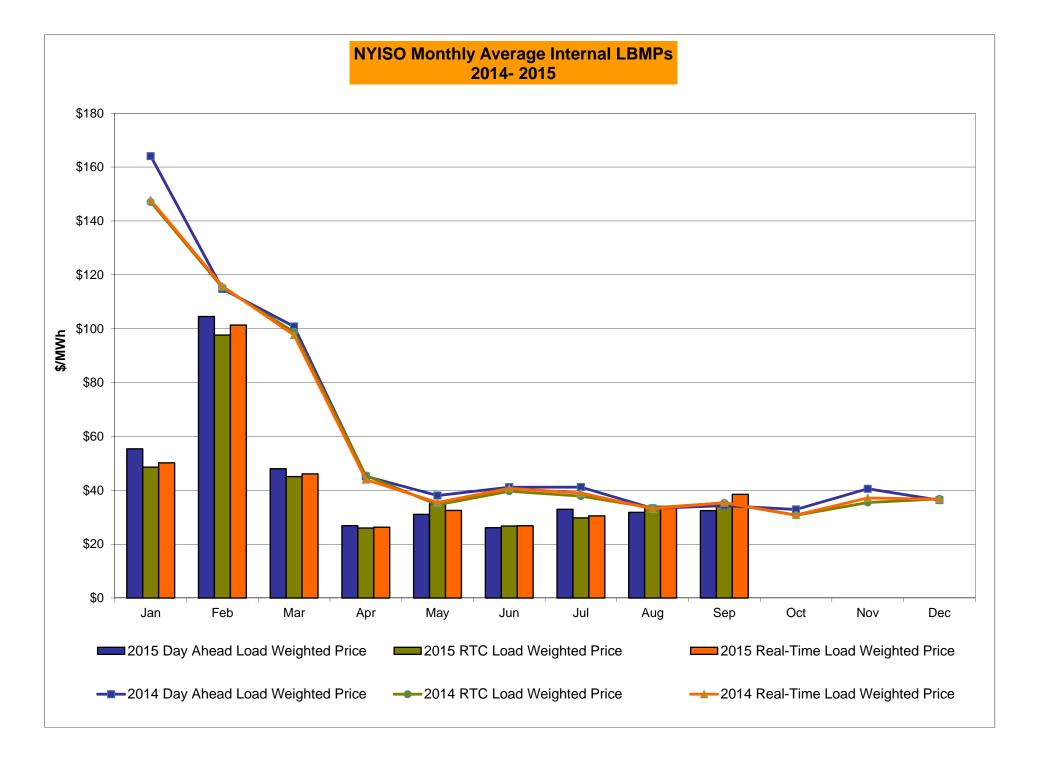

# Market Performance Highlights for September 2015

- LBMP for September is \$34.39/MWh; higher than \$33.09/MWh in August 2015 and lower than \$37.63/MWh in September 2014.
  - Day Ahead and Real Time Load Weighted LBMPs are higher compared to August.
- September 2015 average year-to-date monthly cost of \$48.60/MWh is a 38% decrease from \$78.07/MWh in September 2014.
- Average daily sendout is 473 GWh/day in September; lower than 511 GWh/day in August 2015 and higher than 442 GWh/day in September 2014.
- Natural gas prices were lower compared to the previous month and distillate prices were mixed compared to the previous month.
  - Natural Gas (Transco Z6 NY) was \$2.09/MMBtu, down from \$2.38/MMBtu in August.
  - Jet Kerosene Gulf Coast was \$10.39/MMBtu, up from \$10.34/MMBtu in August.
  - Ultra Low Sulfur No.2 Diesel NY Harbor was \$10.79/MMBtu, down from \$10.86/MMBtu in August.
- Uplift per MWh is lower compared to the previous month.
  - Uplift (not including NYISO cost of operations) is (\$0.14)/MWh; lower than \$0.03/MWh in August.
    - The Local Reliability Share is \$0.22/MWh, lower than \$0.36 in August.
    - The Statewide Share is (\$0.36)/MWh, lower than (\$0.33)/MWh in August.
  - TSA \$ per NYC MWh is \$0.01/MWh.
- Total uplift costs (Schedule 1 components including NYISO Cost of Operations) are lower than August.

# NYISO Average Cost/MWh (Energy and Ancillary Services) \* from the LBMP Customer point of view

| 2015                            | January        | February        | March  | <u>April</u> | May    | <u>June</u> | <u>July</u> | August | September        | October | November | December |
|---------------------------------|----------------|-----------------|--------|--------------|--------|-------------|-------------|--------|------------------|---------|----------|----------|
| LBMP                            | 59.61          | 114.37          | 52.09  | 28.36        | 32.98  | 28.19       | 34.78       | 33.09  | 34.39            |         |          |          |
| NTAC                            | 0.32           | 0.35            | 0.41   | 0.64         | 0.56   | 0.80        | 0.55        | 0.60   | 0.73             |         |          |          |
| Reserve                         | 0.27           | 0.37            | 0.56   | 0.36         | 0.38   | 0.24        | 0.27        | 0.20   | 0.28             |         |          |          |
| Regulation                      | 0.10           | 0.18            | 0.11   | 0.12         | 0.10   | 0.13        | 0.12        | 0.12   | 0.10             |         |          |          |
| NYISO Cost of Operations        | 0.70           | 0.70            | 0.70   | 0.70         | 0.70   | 0.70        | 0.70        | 0.70   | 0.70             |         |          |          |
| Uplift                          | (0.48)         | (1.09)          | (0.68) | (0.15)       | 0.28   | 0.33        | 0.04        | 0.03   | (0.14)           |         |          |          |
| Uplift: Local Reliability Share | 0.25           | 0.33            | 0.13   | 0.27         | 0.32   | 0.37        | 0.34        | 0.36   | 0.22             |         |          |          |
| Uplift: Statewide Share         | (0.73)         | (1.42)          | (0.81) | (0.42)       | (0.04) | (0.03)      | (0.31)      | (0.33) | (0.37)           |         |          |          |
| Voltage Support and Black Start | 0.39           | 0.39            | 0.39   | 0.39         | 0.39   | 0.39        | 0.39        | 0.39   | 0.39             |         |          |          |
| Avg Monthly Cost                | 60.91          | 115.27          | 53.58  | 30.41        | 35.39  | 30.79       | 36.84       | 35.13  | 36.45            |         |          |          |
| Avg Wollding Cost               | 00.91          | 113.21          | 33.30  | 30.41        | 33.39  | 30.79       | 30.04       | 33.13  | 30.43            |         |          |          |
| Avg YTD Cost                    | 60.91          | 87.73           | 76.64  | 66.82        | 60.97  | 56.02       | 52.77       | 50.20  | 48.60            |         |          |          |
| TSA \$ per NYC MWh              | 0.00           | 0.00            | 0.00   | 0.00         | 0.17   | 0.50        | 0.07        | 0.06   | 0.01             |         |          |          |
| 2014                            | <u>January</u> | <u>February</u> | March  | <u>April</u> | May    | <u>June</u> | <u>July</u> | August | <u>September</u> | October | November | December |
| LBMP                            | 183.36         | 123.19          | 109.58 | 46.09        | 40.30  | 43.39       | 43.97       | 34.48  | 37.63            | 35.61   | 42.89    | 38.08    |
| NTAC                            | 0.56           | 0.64            | 0.39   | 1.18         | 0.69   | 0.78        | 0.43        | 0.41   | 0.50             | 0.57    | 0.68     | 0.86     |
| Reserve                         | 0.78           | 0.49            | 0.56   | 0.46         | 0.03   | 0.75        | 0.43        | 0.41   | 0.30             | 0.48    | 0.37     | 0.23     |
| Regulation                      | 0.76           | 0.43            | 0.30   | 0.40         | 0.20   | 0.12        | 0.20        | 0.20   | 0.29             | 0.40    | 0.37     | 0.23     |
| NYISO Cost of Operations        | 0.69           | 0.69            | 0.69   | 0.13         | 0.12   | 0.12        | 0.12        | 0.13   | 0.69             | 0.12    | 0.69     | 0.69     |
| Uplift                          | 0.09           | 0.56            | 0.09   | (0.09)       | 0.09   | (0.21)      | (0.26)      | (0.19) | (0.20)           | (0.24)  | (0.40)   | (0.20)   |
| Uplift: Local Reliability Share | 1.43           | 0.75            | 0.62   | 0.15         | 0.51   | 0.32        | 0.29        | 0.13)  | 0.26             | 0.24)   | 0.40)    | 0.13     |
| Uplift: Statewide Share         | (1.21)         | (0.19)          | (0.27) | (0.24)       | (0.44) | (0.53)      | (0.55)      | (0.45) | (0.46)           | (0.50)  | (0.64)   | (0.33)   |
| Voltage Support and Black Start | 0.36           | 0.36            | 0.36   | 0.36         | 0.36   | 0.36        | 0.36        | 0.36   | 0.36             | 0.36    | 0.36     | 0.36     |
| Avg Monthly Cost                | 186.24         | 126.14          | -      | 48.82        | 42.51  |             | 45.57       | 36.14  |                  | 37.59   | 44.71    | 40.09    |
| Avg Monthly Cost                | 100.24         | 120.14          | 112.15 | 40.02        | 42.31  | 45.39       | 45.57       | 30.14  | 39.38            | 37.59   | 44.71    | 40.09    |
| Avg YTD Cost                    | 186.24         | 157.93          | 142.77 | 121.97       | 108.36 | 97.84       | 89.46       | 82.60  | 78.07            | 74.63   | 72.06    | 69.31    |
| TSA \$ per NYC MWh              | 0.00           | 0.00            | 0.00   | 0.00         | 0.00   | 0.03        | 0.35        | 0.00   | 0.42             | 0.00    | 0.00     | 0.00     |
| 2013                            | January        | <u>February</u> | March  | <u>April</u> | May    | <u>June</u> | <u>July</u> | August | September        | October | November | December |
| LBMP                            | 79.77          | 85.76           | 48.94  | 44.47        | 52.21  | 50.17       | 68.49       | 40.81  | 44.24            | 39.85   | 43.30    | 66.41    |
| NTAC                            | 0.79           | 0.83            | 0.76   | 0.90         | 0.85   | 0.86        | 0.66        | 0.28   | 0.57             | 0.87    | 1.08     | 0.59     |
| Reserve                         | 0.38           | 0.44            | 0.43   | 0.36         | 0.49   | 0.34        | 0.50        | 0.32   | 0.38             | 0.42    | 0.38     | 0.44     |
| Regulation                      | 0.13           | 0.13            | 0.10   | 0.11         | 0.09   | 0.13        | 0.11        | 0.13   | 0.13             | 0.16    | 0.13     | 0.12     |
| NYISO Cost of Operations        | 0.69           | 0.69            | 0.69   | 0.69         | 0.69   | 0.69        | 0.69        | 0.69   | 0.69             | 0.69    | 0.69     | 0.69     |
| Uplift                          | 0.21           | (0.15)          | (0.33) | 0.02         | 0.41   | 0.49        | 2.06        | 0.03   | (0.05)           | 0.18    | (0.07)   | (0.25)   |
| Uplift: Local Reliability Share | 0.44           | 0.40            | 0.19   | 0.37         | 0.58   | 0.81        | 1.27        | 0.49   | 0.31             | 0.38    | 0.19     | 0.12     |
| Uplift: Statewide Share         | (0.23)         | (0.55)          | (0.52) | (0.35)       | (0.17) | (0.31)      | 0.79        | (0.46) | (0.36)           | (0.19)  | (0.25)   | (0.37)   |
| Voltage Support and Black Start | 0.36           | 0.36            | 0.36   | 0.36         | 0.36   | 0.36        | 0.36        | 0.36   | 0.36             | 0.36    | 0.36     | 0.36     |
| Avg Monthly Cost                | 82.34          | 88.06           | 50.96  | 46.91        | 55.10  | 53.05       | 72.87       | 42.62  | 46.31            | 42.54   | 45.88    | 68.36    |
| Avg Monthly Cost                | 02.54          | 00.00           | 30.90  | 40.91        | 33.10  | 33.03       | 72.07       | 42.02  | 40.51            | 42.54   | 45.00    | 00.30    |
| Avg YTD Cost                    | 82.34          | 85.08           | 74.02  | 67.80        | 65.46  | 63.36       | 65.10       | 62.27  | 60.74            | 59.30   | 58.24    | 59.13    |
| TSA \$ per NYC MWh              | 0.00           | 0.00            | 0.00   | 0.04         | 0.58   | 0.61        | 1.52        | 0.43   | 0.22             | 0.01    | 0.00     | 0.00     |