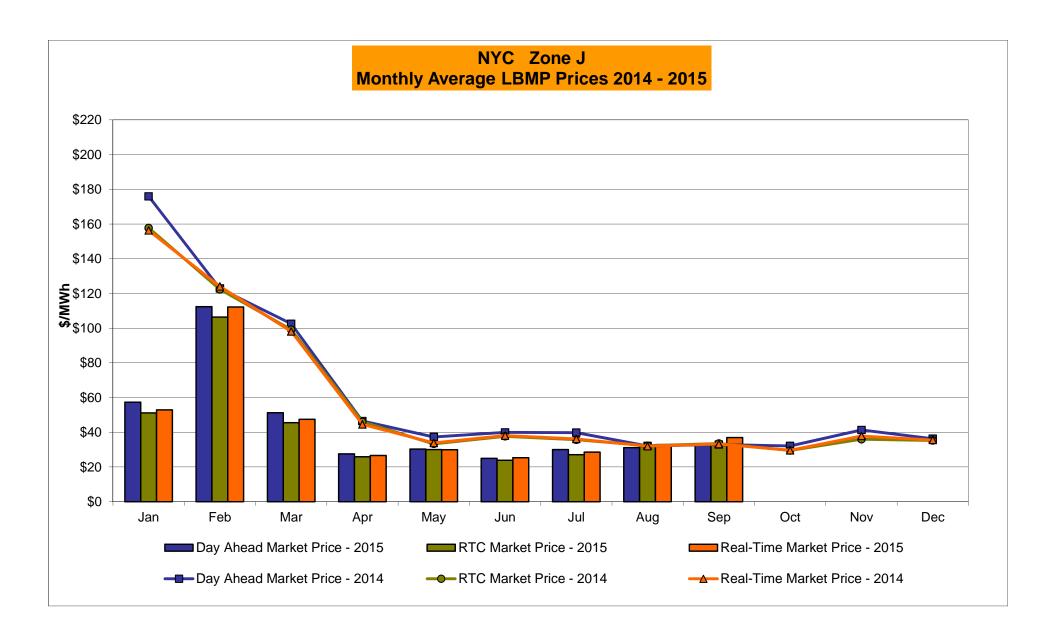

# NYISO Average Cost/MWh (Energy and Ancillary Services) \* from the LBMP Customer point of view

| 2015                            | January        | February        | March  | <u>April</u> | May    | <u>June</u> | <u>July</u> | August | September        | October | November | December |
|---------------------------------|----------------|-----------------|--------|--------------|--------|-------------|-------------|--------|------------------|---------|----------|----------|
| LBMP                            | 59.61          | 114.37          | 52.09  | 28.36        | 32.98  | 28.19       | 34.78       | 33.09  | 34.39            |         |          |          |
| NTAC                            | 0.32           | 0.35            | 0.41   | 0.64         | 0.56   | 0.80        | 0.55        | 0.60   | 0.73             |         |          |          |
| Reserve                         | 0.27           | 0.37            | 0.56   | 0.36         | 0.38   | 0.24        | 0.27        | 0.20   | 0.28             |         |          |          |
| Regulation                      | 0.10           | 0.18            | 0.11   | 0.12         | 0.10   | 0.13        | 0.12        | 0.12   | 0.10             |         |          |          |
| NYISO Cost of Operations        | 0.70           | 0.70            | 0.70   | 0.70         | 0.70   | 0.70        | 0.70        | 0.70   | 0.70             |         |          |          |
| Uplift                          | (0.48)         | (1.09)          | (0.68) | (0.15)       | 0.28   | 0.33        | 0.04        | 0.03   | (0.14)           |         |          |          |
| Uplift: Local Reliability Share | 0.25           | 0.33            | 0.13   | 0.27         | 0.32   | 0.37        | 0.34        | 0.36   | 0.22             |         |          |          |
| Uplift: Statewide Share         | (0.73)         | (1.42)          | (0.81) | (0.42)       | (0.04) | (0.03)      | (0.31)      | (0.33) | (0.37)           |         |          |          |
| Voltage Support and Black Start | 0.39           | 0.39            | 0.39   | 0.39         | 0.39   | 0.39        | 0.39        | 0.39   | 0.39             |         |          |          |
| Avg Monthly Cost                | 60.91          | 115.27          | 53.58  | 30.41        | 35.39  | 30.79       | 36.84       | 35.13  | 36.45            |         |          |          |
| Avg Wollding Cost               | 00.91          | 113.21          | 33.30  | 30.41        | 33.39  | 30.79       | 30.04       | 33.13  | 30.43            |         |          |          |
| Avg YTD Cost                    | 60.91          | 87.73           | 76.64  | 66.82        | 60.97  | 56.02       | 52.77       | 50.20  | 48.60            |         |          |          |
| TSA \$ per NYC MWh              | 0.00           | 0.00            | 0.00   | 0.00         | 0.17   | 0.50        | 0.07        | 0.06   | 0.01             |         |          |          |
| 2014                            | <u>January</u> | <u>February</u> | March  | <u>April</u> | May    | <u>June</u> | <u>July</u> | August | <u>September</u> | October | November | December |
| LBMP                            | 183.36         | 123.19          | 109.58 | 46.09        | 40.30  | 43.39       | 43.97       | 34.48  | 37.63            | 35.61   | 42.89    | 38.08    |
| NTAC                            | 0.56           | 0.64            | 0.39   | 1.18         | 0.69   | 0.78        | 0.43        | 0.41   | 0.50             | 0.57    | 0.68     | 0.86     |
| Reserve                         | 0.78           | 0.49            | 0.56   | 0.46         | 0.03   | 0.75        | 0.43        | 0.41   | 0.30             | 0.48    | 0.37     | 0.23     |
| Regulation                      | 0.76           | 0.43            | 0.30   | 0.40         | 0.20   | 0.12        | 0.20        | 0.20   | 0.29             | 0.40    | 0.37     | 0.23     |
| NYISO Cost of Operations        | 0.69           | 0.69            | 0.69   | 0.13         | 0.12   | 0.12        | 0.12        | 0.13   | 0.69             | 0.12    | 0.69     | 0.69     |
| Uplift                          | 0.09           | 0.56            | 0.09   | (0.09)       | 0.09   | (0.21)      | (0.26)      | (0.19) | (0.20)           | (0.24)  | (0.40)   | (0.20)   |
| Uplift: Local Reliability Share | 1.43           | 0.75            | 0.62   | 0.15         | 0.51   | 0.32        | 0.29        | 0.13)  | 0.26             | 0.24)   | 0.40)    | 0.13     |
| Uplift: Statewide Share         | (1.21)         | (0.19)          | (0.27) | (0.24)       | (0.44) | (0.53)      | (0.55)      | (0.45) | (0.46)           | (0.50)  | (0.64)   | (0.33)   |
| Voltage Support and Black Start | 0.36           | 0.36            | 0.36   | 0.36         | 0.36   | 0.36        | 0.36        | 0.36   | 0.36             | 0.36    | 0.36     | 0.36     |
| Avg Monthly Cost                | 186.24         | 126.14          | -      | 48.82        | 42.51  |             | 45.57       | 36.14  |                  | 37.59   | 44.71    | 40.09    |
| Avg Monthly Cost                | 100.24         | 120.14          | 112.15 | 40.02        | 42.31  | 45.39       | 45.57       | 30.14  | 39.38            | 37.59   | 44.71    | 40.09    |
| Avg YTD Cost                    | 186.24         | 157.93          | 142.77 | 121.97       | 108.36 | 97.84       | 89.46       | 82.60  | 78.07            | 74.63   | 72.06    | 69.31    |
| TSA \$ per NYC MWh              | 0.00           | 0.00            | 0.00   | 0.00         | 0.00   | 0.03        | 0.35        | 0.00   | 0.42             | 0.00    | 0.00     | 0.00     |
| 2013                            | January        | <u>February</u> | March  | <u>April</u> | May    | <u>June</u> | <u>July</u> | August | September        | October | November | December |
| LBMP                            | 79.77          | 85.76           | 48.94  | 44.47        | 52.21  | 50.17       | 68.49       | 40.81  | 44.24            | 39.85   | 43.30    | 66.41    |
| NTAC                            | 0.79           | 0.83            | 0.76   | 0.90         | 0.85   | 0.86        | 0.66        | 0.28   | 0.57             | 0.87    | 1.08     | 0.59     |
| Reserve                         | 0.38           | 0.44            | 0.43   | 0.36         | 0.49   | 0.34        | 0.50        | 0.32   | 0.38             | 0.42    | 0.38     | 0.44     |
| Regulation                      | 0.13           | 0.13            | 0.10   | 0.11         | 0.09   | 0.13        | 0.11        | 0.13   | 0.13             | 0.16    | 0.13     | 0.12     |
| NYISO Cost of Operations        | 0.69           | 0.69            | 0.69   | 0.69         | 0.69   | 0.69        | 0.69        | 0.69   | 0.69             | 0.69    | 0.69     | 0.69     |
| Uplift                          | 0.21           | (0.15)          | (0.33) | 0.02         | 0.41   | 0.49        | 2.06        | 0.03   | (0.05)           | 0.18    | (0.07)   | (0.25)   |
| Uplift: Local Reliability Share | 0.44           | 0.40            | 0.19   | 0.37         | 0.58   | 0.81        | 1.27        | 0.49   | 0.31             | 0.38    | 0.19     | 0.12     |
| Uplift: Statewide Share         | (0.23)         | (0.55)          | (0.52) | (0.35)       | (0.17) | (0.31)      | 0.79        | (0.46) | (0.36)           | (0.19)  | (0.25)   | (0.37)   |
| Voltage Support and Black Start | 0.36           | 0.36            | 0.36   | 0.36         | 0.36   | 0.36        | 0.36        | 0.36   | 0.36             | 0.36    | 0.36     | 0.36     |
| Avg Monthly Cost                | 82.34          | 88.06           | 50.96  | 46.91        | 55.10  | 53.05       | 72.87       | 42.62  | 46.31            | 42.54   | 45.88    | 68.36    |
| Avg Monthly Cost                | 02.54          | 00.00           | 30.90  | 40.91        | 33.10  | 33.03       | 72.07       | 42.02  | 40.51            | 42.54   | 45.00    | 00.30    |
| Avg YTD Cost                    | 82.34          | 85.08           | 74.02  | 67.80        | 65.46  | 63.36       | 65.10       | 62.27  | 60.74            | 59.30   | 58.24    | 59.13    |
| TSA \$ per NYC MWh              | 0.00           | 0.00            | 0.00   | 0.04         | 0.58   | 0.61        | 1.52        | 0.43   | 0.22             | 0.01    | 0.00     | 0.00     |