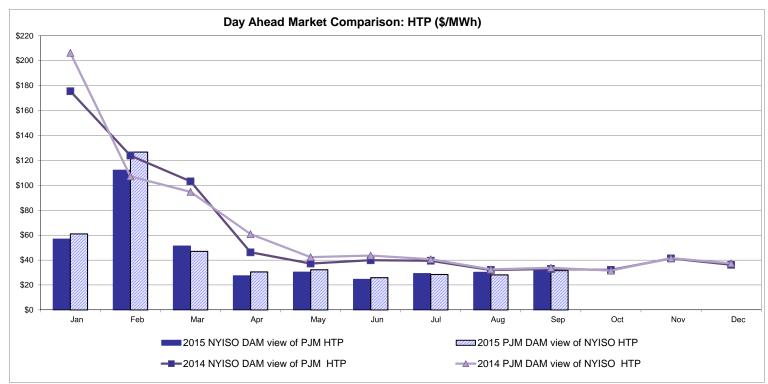

llable Line: Cross Sound Cable (New England)**





#### Note:

ISO-NE Forecast is an advisory posting @ 18:00 day before.

The DAM and R/T prices at the Shorham 13899 interface are used for ISO-NE.

The DAM and R/T prices at the CSC interface are used for NYISO.

## **External Controllable Line: Northport - Norwalk (New England)**





#### Note:

ISO-NE Forecast is an advisory posting @ 18:00 day before.

The DAM and R/T prices at the Northport 138 interface are used for ISO-NE.

The DAM and R/T prices at the 1385 interface are used for NYISO.

# **External Controllable Line: Neptune (PJM)**





## **External Comparison Hydro-Quebec**





Note:

Hydro-Quebec Prices are unavailable.

# **External Controllable Line: Linden VFT (PJM)**





# **External Controllable Line: Hudson (PJM)**





#### **NYISO Real Time Price Correction Statistics**

| 2015                                                                                                                                                                                                                                                                                                                                                                                                                                                            |                                                                                                                                                                                                    | <u>January</u>