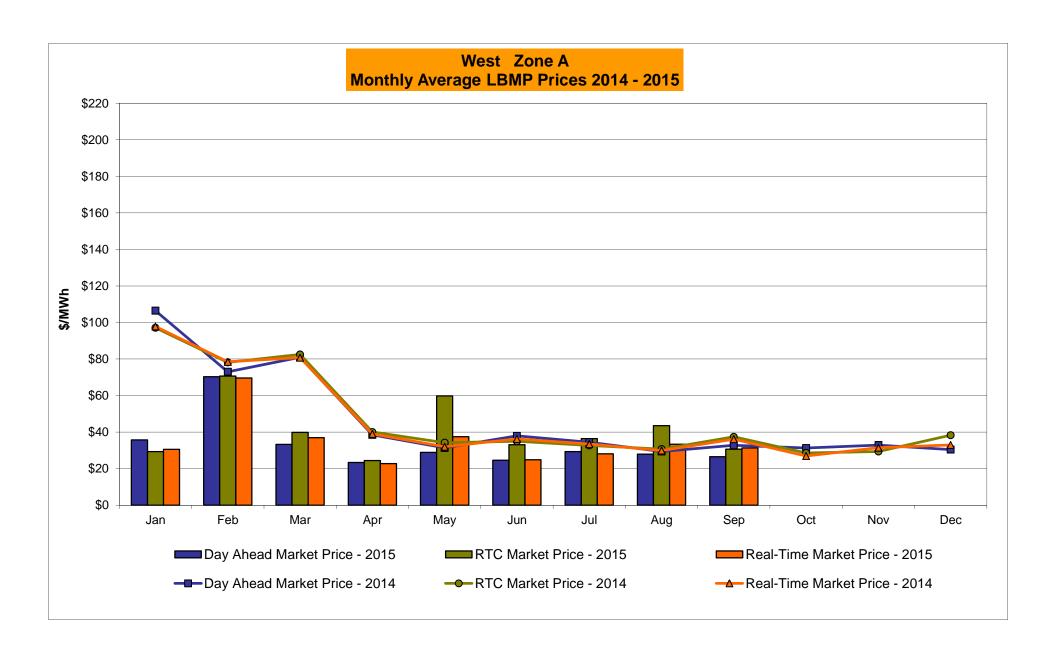

2<br>36.06               | 27.74                                  | 20.51 Controllable Line 31.83 14.64    | 21.29<br>9.29                         |
| Unweighted Price * Standard Deviation  RTC LBMP Unweighted Price * Standard Deviation | Zone O<br>24.07<br>8.57 | QUEBEC<br>(Wheel) (I<br>Zone M<br>22.42<br>9.46<br>22.74 | QUEBEC Import/Export)  Zone M  22.42 9.46    | <b>Zone P</b> 29.00 13.00 | <b>Zone N</b> 28.17 12.14 | SOUND<br>CABLE<br>Controllable<br>Line<br>34.78<br>17.01 | NORWALK<br>Controllable<br>Line<br>32.82<br>14.64 | 233.86<br>16.52<br>36.06               | 27.74                                  | 20.51 Controllable Line 31.83 14.64    | 21.29<br>9.29                         |

Market Mitigation and Analysis Prepared: 10/5/2015 5:38 PM

<sup>\*</sup> Straight LBMP averages













Average of RT Energy

Average of RT Congestion

Average of RT Losses

MPX

**L**BMP

## **External Comparison ISO-New England**





# **External Comparison PJM**





#### **External Comparison Ontario IESO**





Notes: Exchange factor used for September 2015 was 0.7538 to US

HOEP: Hourly Ontario Energy Price Pre-Dispatch: Projected Energy Price

## **External Controllable Line: Cross Sound Cable (New England)**





#### Note:

ISO-NE Forecast is an advisory posting @ 18:00 day before.

The DAM and R/T prices at the Shorham 13899 interface are used for ISO-NE.

The DAM and R/T prices at the CSC interface are used for NYISO.

## **External Controllable Line: Northport - Norwalk (New England)**





#### Note:

ISO-NE Forecast is an advisory posting @ 18:00 day before.

The D