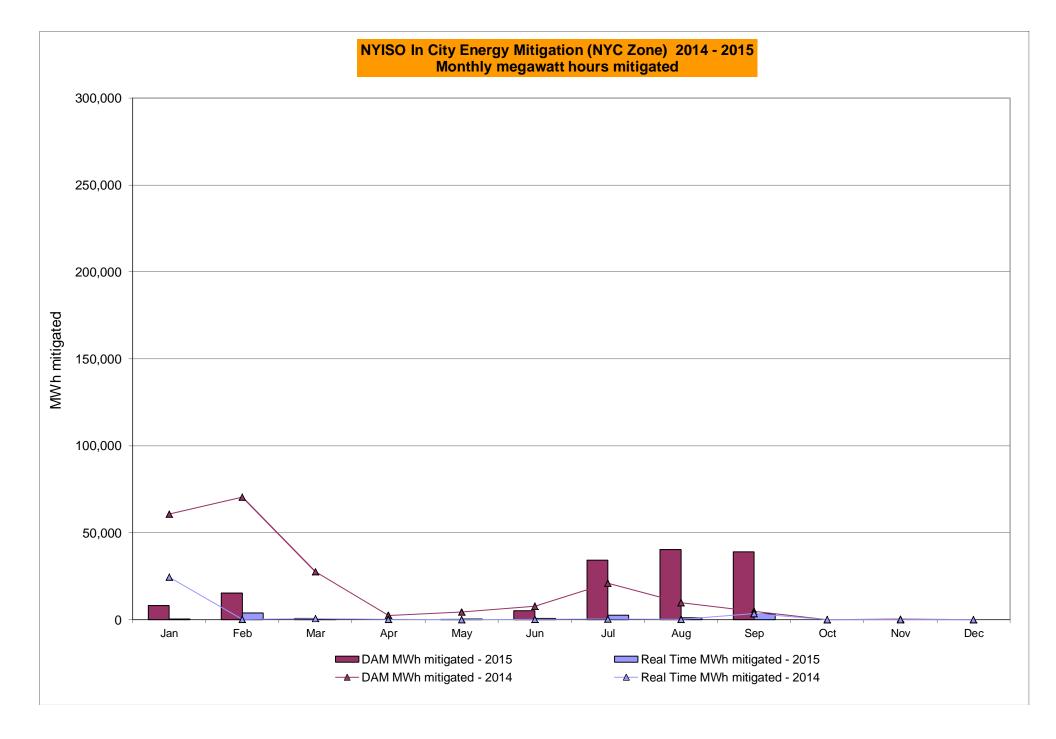

# Market Performance Highlights for September 2015

- LBMP for September is \$34.39/MWh; higher than \$33.09/MWh in August 2015 and lower than \$37.63/MWh in September 2014.
  - Day Ahead and Real Time Load Weighted LBMPs are higher compared to August.
- September 2015 average year-to-date monthly cost of \$48.60/MWh is a 38% decrease from \$78.07/MWh in September 2014.
- Average daily sendout is 473 GWh/day in September; lower than 511 GWh/day in August 2015 and higher than 442 GWh/day in September 2014.
- Natural gas prices were lower compared to the previous month and distillate prices were mixed compared to the previous month.
  - Natural Gas (Transco Z6 NY) was \$2.09/MMBtu, down from \$2.38/MMBtu in August.
  - Jet Kerosene Gulf Coast was \$10.39/MMBtu, up from \$10.34/MMBtu in August.
  - Ultra Low Sulfur No.2 Diesel NY Harbor was \$10.79/MMBtu, down from \$10.86/MMBtu in August.
- Uplift per MWh is lower compared to the previous month.
  - Uplift (not including NYISO cost of operations) is (\$0.14)/MWh; lower than \$0.03/MWh in August.
    - The Local Reliability Share is \$0.22/MWh, lower than \$0.36 in August.
    - The Statewide Share is (\$0.36)/MWh, lower than (\$0.33)/MWh in August.
  - TSA \$ per NYC MWh is \$0.01/MWh.
- Total uplift costs (Schedule 1 components including NYISO Cost of Operations) are lower than August.